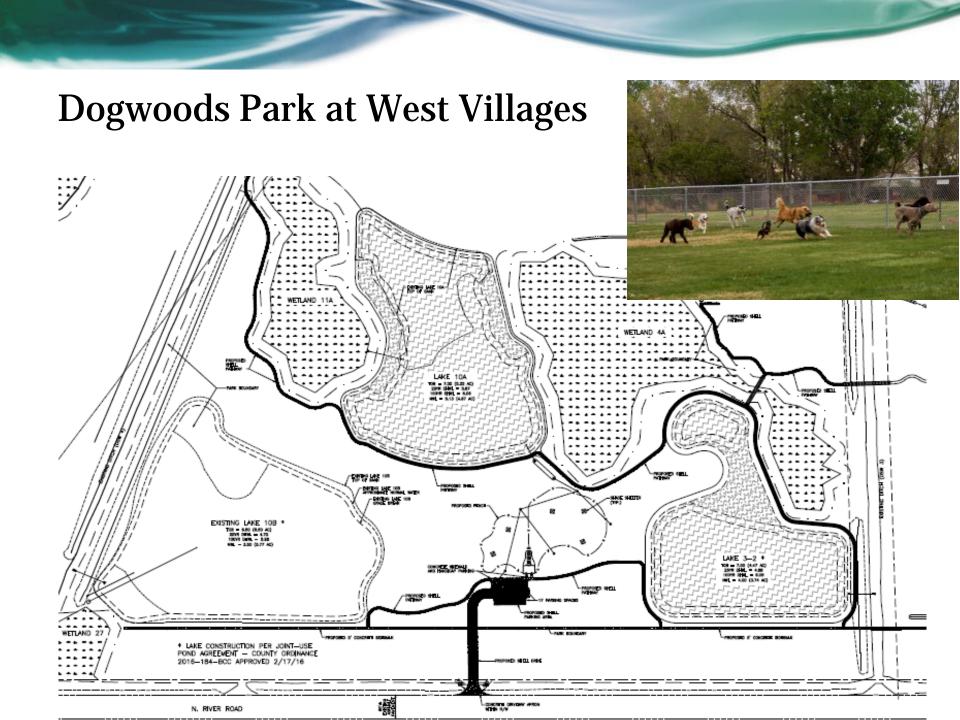

Just 15 minutes from beautiful beaches, you can easily enjoy watching the sunset over the Gulf of Mexico or romping with your canine pal at one of the dog beaches.

LEARN MORE