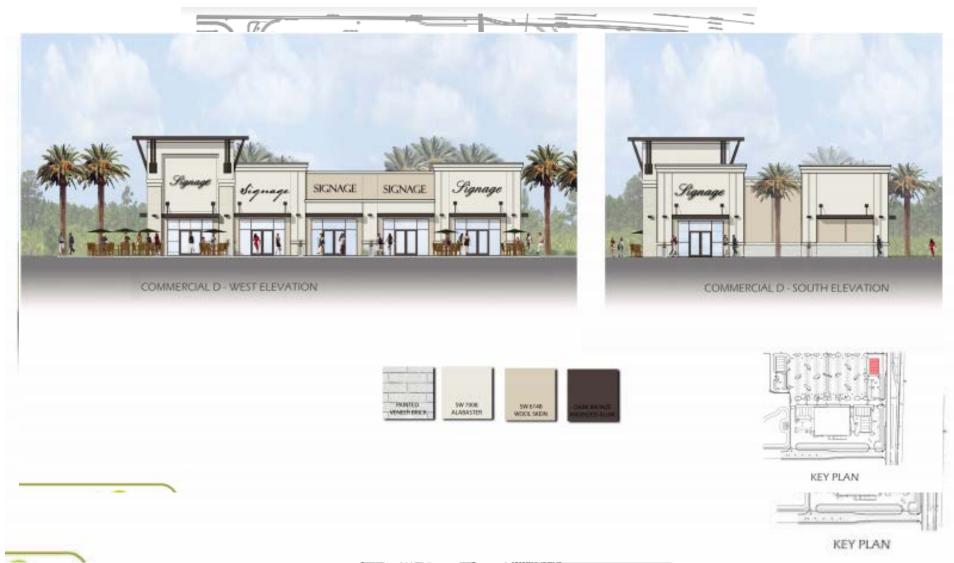

| 150 |
|-------|-----|----------------------------|-----------------------|-------------|--------------------------------|-----|
|       |     |                            |                       |             |                                |     |
| N N   | MG  | Magnolia grandiflora       | Southern Magnolia     | 3" Cal.     | 8` Ht., Full                   | 33  |
| (+)   | QV3 | Quercus virginiana         | Southern Live Oak     | 3" Cal.     | 14` - 16` Ht. x 7` Spr., 6` CT | 163 |
| Sis P | R20 | Roystonea regia            | Royal Palm            | Matched     | 20° C.T.                       | 36  |
| )     | SPX | Sabal palmetto             | Cabbage Palm          | -           | 10' CT, Matched                | 165 |

#### West Villages Market Place Complex Status



## Village E - West Villages Concept Designs



#### West Villages Wastewater Treatment Plant Status



## Village F - West Villages Concept Designs



## Playmore Realignment at West Villages Parkway



## Village G West Villages Concept Designs





#### Villages E F and G Composite Concept Designs



West Villages – Bridging North Port, Sarasota County

and Englewood **North Port** West **Villages** Sarasota **Englewood County**