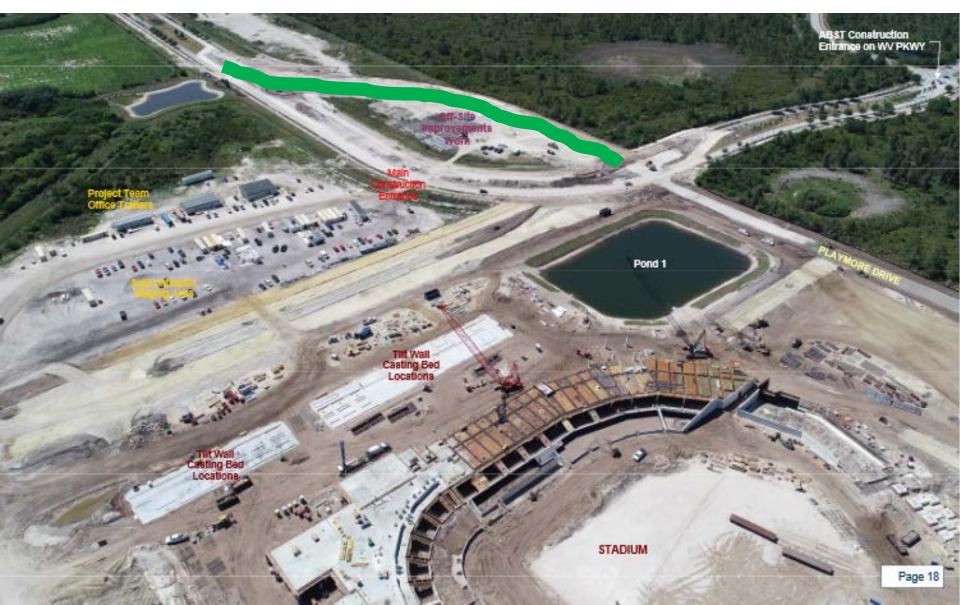

|             |                                |     |
| N N   | MG  | Magnolia grandiflora       | Southern Magnolia     | 3" Cal.     | 8` Ht., Full                   | 33  |
| (+)   | QV3 | Quercus virginiana         | Southern Live Oak     | 3" Cal.     | 14` - 16` Ht. x 7` Spr., 6` CT | 163 |
| Sis P | R20 | Roystonea regia            | Royal Palm            | Matched     | 20° C.T.                       | 36  |
| )     | SPX | Sabal palmetto             | Cabbage Palm          | -           | 10' CT, Matched                | 165 |

#### West Villages Market Place Complex Status



## Village E - West Villages Concept Designs



#### West Villages Wastewater Treatment Plant Status



## Village F - West Villages Concept Designs



## Playmore Realignment at West Villages Parkway



## Village G West Villages Concept Designs





#### Villages E F and G Composite Concept Designs



West Villages – Bridging North Port, Sarasota County

and Englewood **North Port** West **Villages** Sarasota **Englewood County**