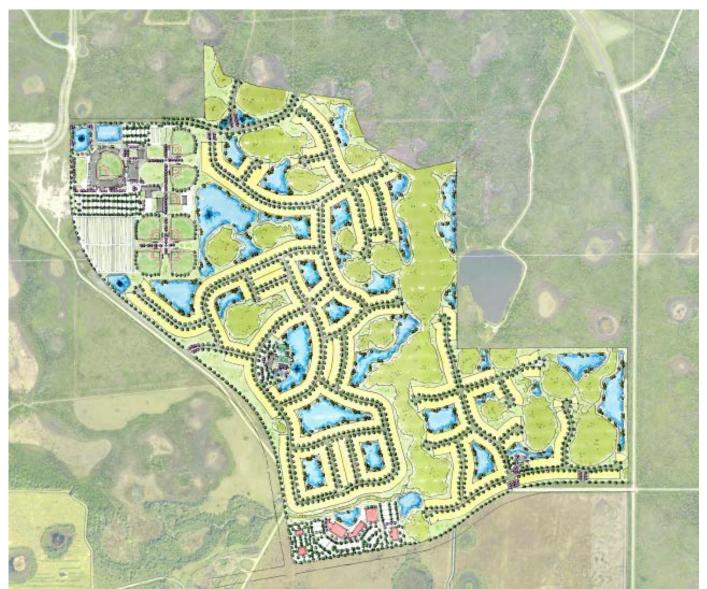

|     |
| N N   | MG  | Magnolia grandiflora       | Southern Magnolia     | 3" Cal.     | 8` Ht., Full                   | 33  |
| (+)   | QV3 | Quercus virginiana         | Southern Live Oak     | 3" Cal.     | 14` - 16` Ht. x 7` Spr., 6` CT | 163 |
| Sis P | R20 | Roystonea regia            | Royal Palm            | Matched     | 20° C.T.                       | 36  |
| )     | SPX | Sabal palmetto             | Cabbage Palm          | -           | 10' CT, Matched                | 165 |

#### West Villages Market Place Complex Status



## Village E - West Villages Concept Designs



#### West Villages Wastewater Treatment Plant Status



## Village F - West Villages Concept Designs



## Playmore Realignment at West Villages Parkway



## Village G West Villages Concept Designs





#### Villages E F and G Composite Concept Designs



West Villages – Bridging North Port, Sarasota County

and Englewood **North Port** West **Villages** Sarasota **Englewood County**