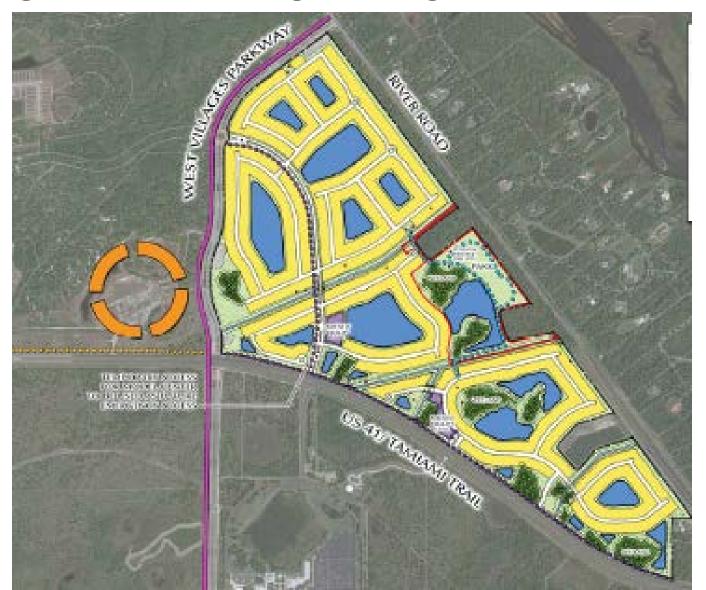

#### Villages E F and G Composite Concept Designs

West Villages – Bridging North Port, Sarasota County

and Englewood **North Port** West **Villages** Sarasota **Englewood County** 