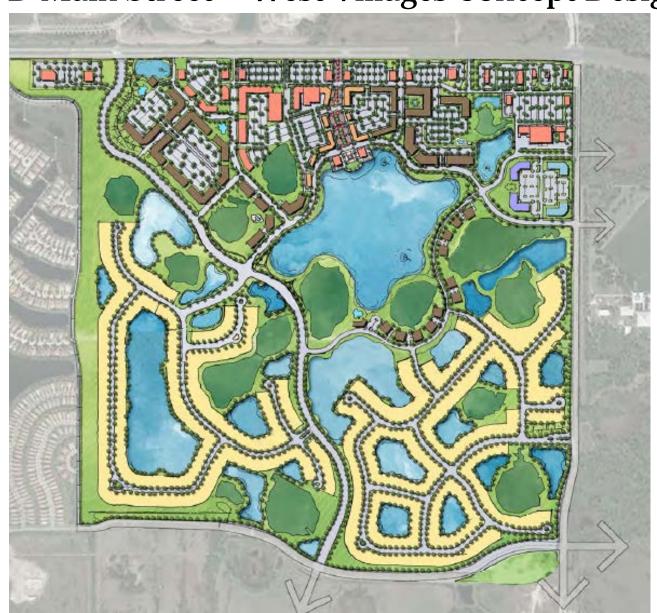

A

West Villages is attractively located minutes from Interstate 75, west of the Myakka River and adjacent to the Tamiami Trail corridor in South Sarasota County, between the urban centers of the City of Venice and the City of North Port.

Just 15 minutes from beautiful beaches, you can easily enjoy watching the sunset over the Gulf of Mexico or romping with your canine pal at one of the dog beaches.

LEARN MORE









#### WEST VILLAGES

FLORIDA





Gran Paradiso - Lennar



Gran Paradiso - Sam Rodgers



Grand Palm - Neal Communities



Island Walk - DiVosta



Oasis - M/I Homes



The Preserve - D.R. Horton

. 对



Renaissance - Mattamy



Sarasota National - WCI











PURSO

#### Village B - West Villages Designs





#### Village D Main Street - West Villages Concept Designs





| (i)   | _A2 | Lagerstroemia x `Tuskegee` | Tuskegee Crape Myrtle | Multi-Trunk | 12` x 6` Spr.                  | 150 |
|-------|-----|----------------------------|-----------------------|-------------|--------------------------------|-----|
|       |     |                            |                       |             |                                |     |
| N N   | MG  | Magnolia grandiflora       | Southern Magnolia     | 3" Cal.     | 8` Ht., Full                   | 33  |
| (+)   | QV3 | Quercus virginiana         | Southern Live Oak     | 3" Cal.     | 14` - 16` Ht. x 7` Spr., 6` CT | 163 |
| Sis P | R20 | Roystonea regia            | Royal Palm            | Matched     | 20° C.T.                       | 36  |
| )     | SPX | Sabal palmetto             | Cabbage Palm