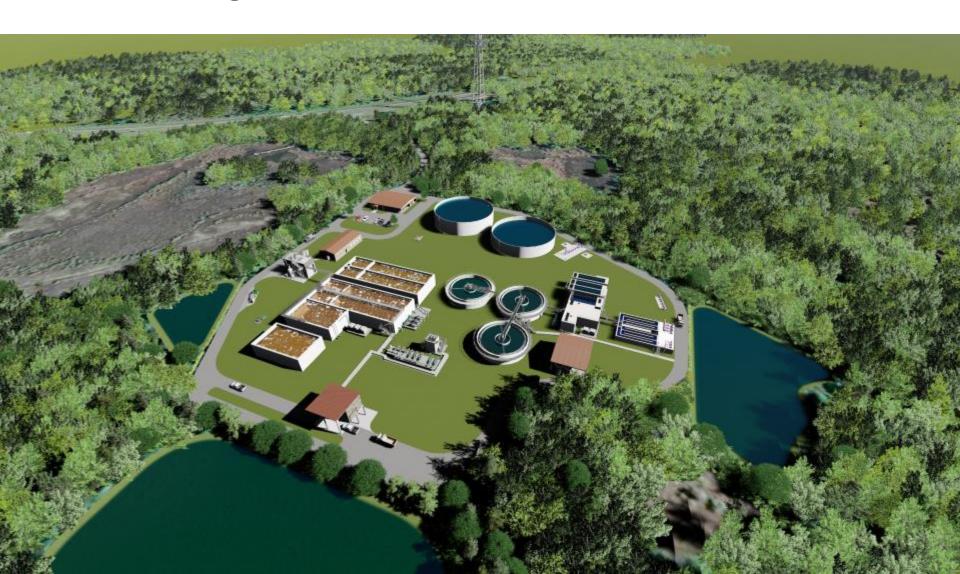

-----------------------------|-----|
|       |     |                            |                       |             |                                |     |
| N N   | MG  | Magnolia grandiflora       | Southern Magnolia     | 3" Cal.     | 8` Ht., Full                   | 33  |
| (+)   | QV3 | Quercus virginiana         | Southern Live Oak     | 3" Cal.     | 14` - 16` Ht. x 7` Spr., 6` CT | 163 |
| Sis P | R20 | Roystonea regia            | Royal Palm            | Matched     | 20° C.T.                       | 36  |
| )     | SPX | Sabal palmetto             | Cabbage Palm          | -           | 10' CT, Matched                | 165 |

#### West Villages Market Place Complex Status



## Village E - West Villages Concept Designs



#### West Villages Wastewater Treatment Plant Status



## Village F - West Villages Concept Designs



## Playmore Realignment at West Villages Parkway



## Village G West Villages Concept Designs





#### Villages E F and G Composite Concept Designs



West Villages – Bridging North Port, Sarasota County

and Englewood **North Port** West **Villages** Sarasota **Englewood County**