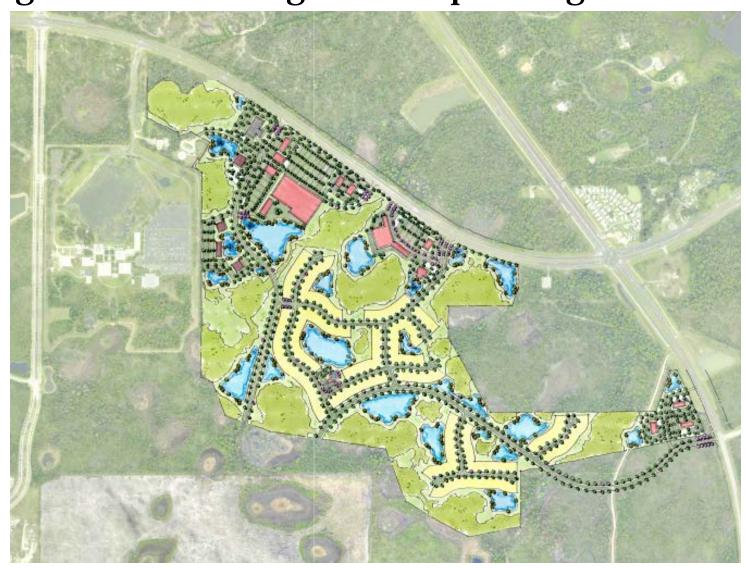

#### Villages E F and G Composite Concept Designs

West Villages – Bridging North Port, Sarasota County

and Englewood **North Port** West **Villages** Sarasota **Englewood County** 