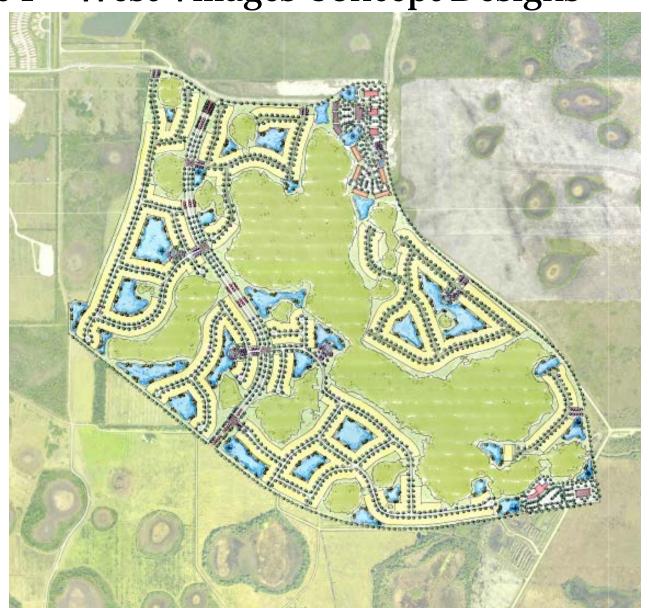

|                            |                       |             |                                |     |
| N N   | MG  | Magnolia grandiflora       | Southern Magnolia     | 3" Cal.     | 8` Ht., Full                   | 33  |
| (+)   | QV3 | Quercus virginiana         | Southern Live Oak     | 3" Cal.     | 14` - 16` Ht. x 7` Spr., 6` CT | 163 |
| Sis P | R20 | Roystonea regia            | Royal Palm            | Matched     | 20° C.T.                       | 36  |
| )     | SPX | Sabal palmetto             | Cabbage Palm          | -           | 10' CT, Matched                | 165 |

#### West Villages Market Place Complex Status



## Village E - West Villages Concept Designs



#### West Villages Wastewater Treatment Plant Status



## Village F - West Villages Concept Designs



## Playmore Realignment at West Villages Parkway



## Village G West Villages Concept Designs





#### Villages E F and G Composite Concept Designs



West Villages – Bridging North Port, Sarasota County

and Englewood **North Port** West **Villages** Sarasota **Englewood County**