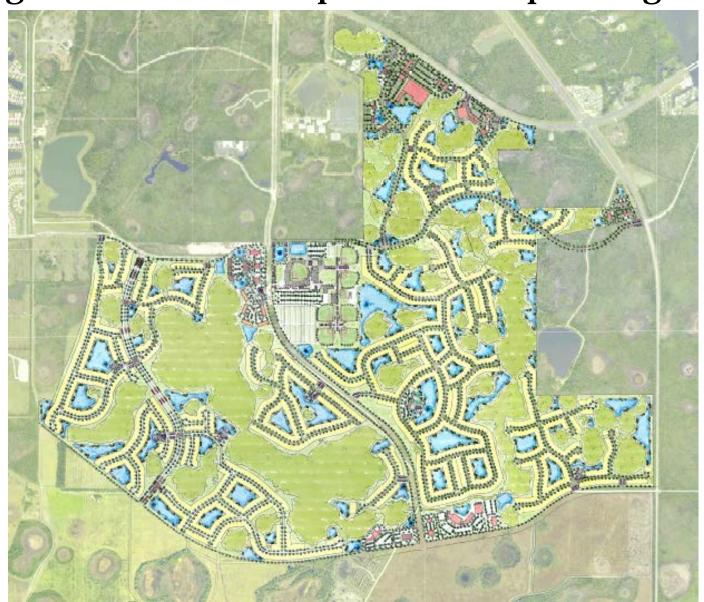

#### Villages E F and G Composite Concept Designs

West Villages – Bridging North Port, Sarasota County

and Englewood **North Port** West **Villages** Sarasota **Englewood County** 