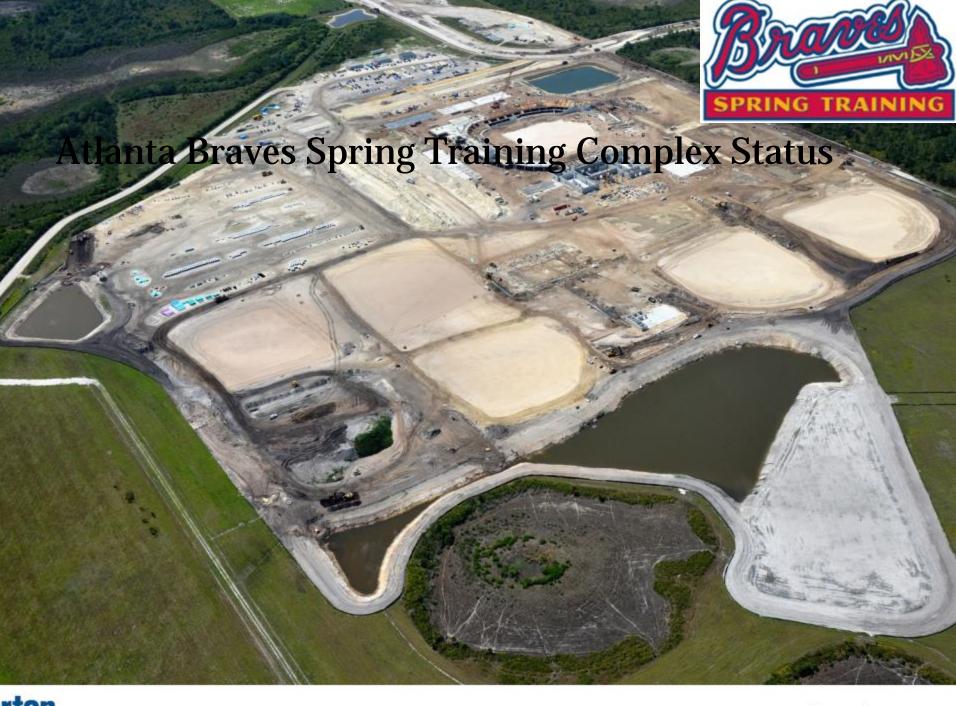

|     |
| N N   | MG  | Magnolia grandiflora       | Southern Magnolia     | 3" Cal.     | 8` Ht., Full                   | 33  |
| (+)   | QV3 | Quercus virginiana         | Southern Live Oak     | 3" Cal.     | 14` - 16` Ht. x 7` Spr., 6` CT | 163 |
| Sis P | R20 | Roystonea regia            | Royal Palm            | Matched     | 20° C.T.                       | 36  |
| )     | SPX | Sabal palmetto             | Cabbage Palm          | -           | 10' CT, Matched                | 165 |

#### West Villages Market Place Complex Status



## Village E - West Villages Concept Designs



#### West Villages Wastewater Treatment Plant Status



## Village F - West Villages Concept Designs



## Playmore Realignment at West Villages Parkway



## Village G West Villages Concept Designs





#### Villages E F and G Composite Concept Designs



West Villages – Bridging North Port, Sarasota County

and Englewood **North Port** West **Villages** Sarasota **Englewood County**