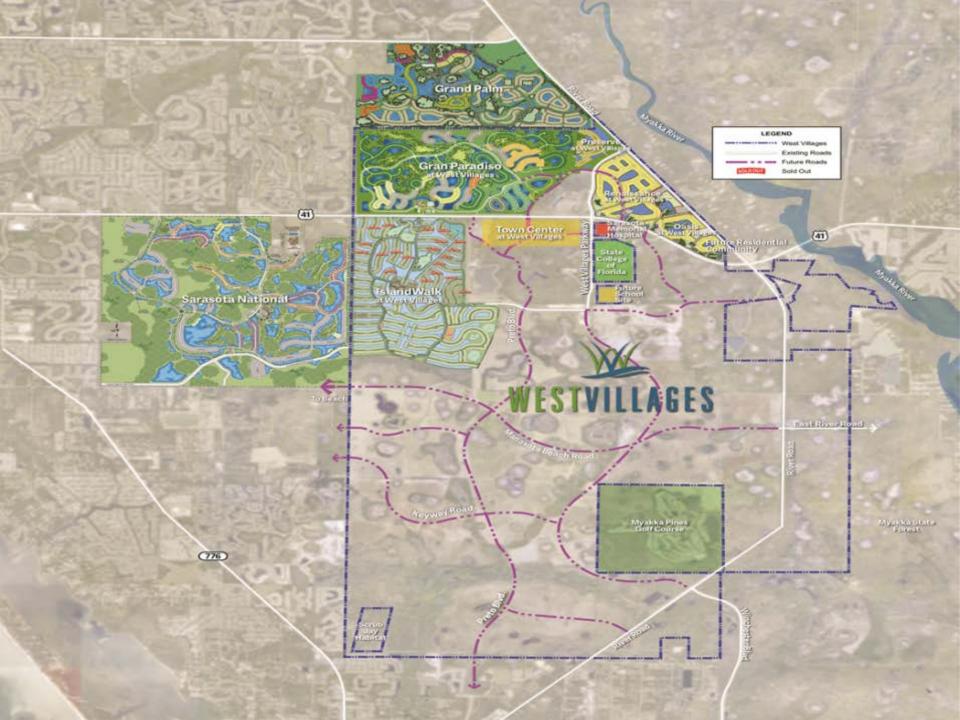

#### ABOUT WEST VILLAGES FLORIDA

West Villages is attractively located minutes from Interstate 75, west of the Myakka River and adjacent to the Tamiami Trail corridor in South Sarasota County, between the urban centers of the City of Venice and the City of North Port.

#### WEST VILLAGES

FLORIDA

Gran Paradiso - Lennar

Gran Paradiso - Sam Rodgers

Grand Palm - Neal Communities

Island Walk - DiVosta

Oasis - M/I Homes

The Preserve - D.R. Horton