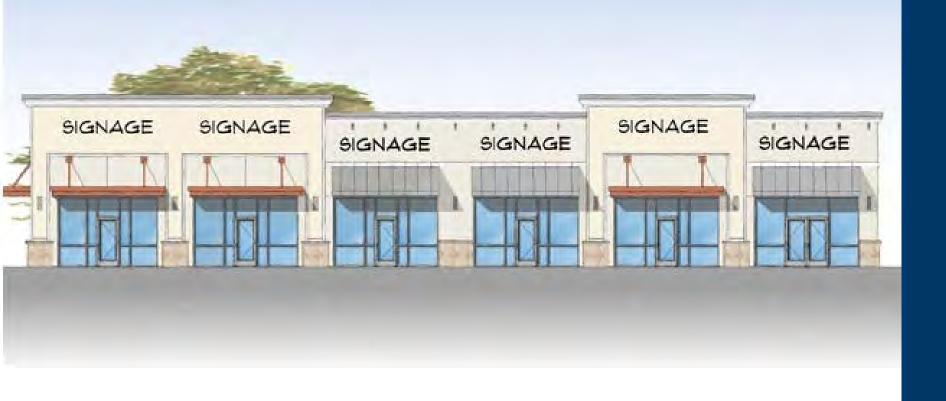

## Article II

Sign Types

#### What's New?

- Matrix of Allowable Signs by Zoning District
- Prohibited Signs

| <b>ABBREVIATION</b> | MEANING                                      |
|---------------------|----------------------------------------------|
| Α                   | Accessory to Legally Improved Site           |
| Р                   | Primary (Allowed on Improved or Vacant Site) |
| X                   | Prohibited                                   |
| _                   | Not Applicable                               |