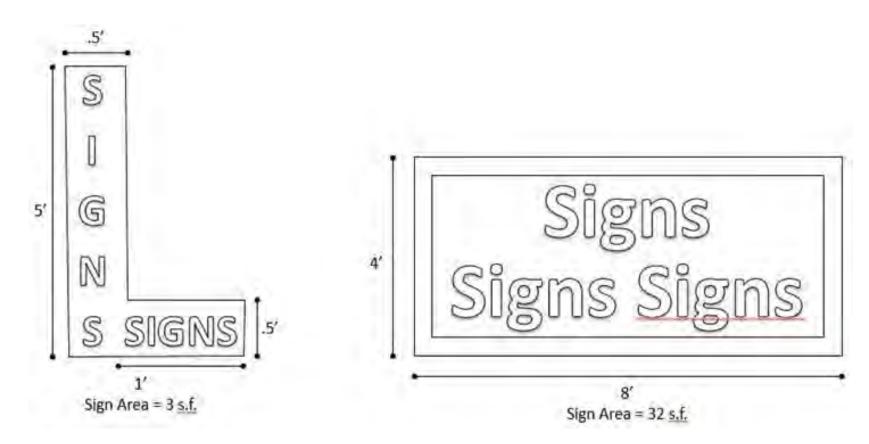

#### What's New?

- Limited duration signs
- Allowable signage based on linear front footage
- Standards for individual signs vs. multi-tenant signs
- Regulations not based on content

Limited Duration Sign: An informational display, banner, or other advertising device constructed of cloth, vinyl, canvas, fabric, corrugated plastic, polystyrene, or other temporary material with or without a structural frame; a non-permanent sign that is displayed on private property for more than 30 days, but not intended to be displayed for an indefinite period. Once displayed for more than 180 days, limited duration signs are considered permanent signs and must comply with permanent sign regulations herein.

| Linear Feet of<br>Structural Frontage | Square Feet/Linear<br>Feet of<br>Structural Frontage | Maximum Area    |
|---------------------------------------|------------------------------------------------------|-----------------|
| ≤100 Linear Feet                      | 2 Square Feet                                        | 100 Square Feet |
| >100 Linear Feet to                   | 1 Square Foot                                        | 200 Square Feet |

≤300 Linear Feet

>300 Linear Feet .75 Square Feet 300 Square Feet

In the event a building is located on a lot that does not abut a public street, the frontage shall be measured along the publicly dedicated parking lot or platted alley that the lot fronts