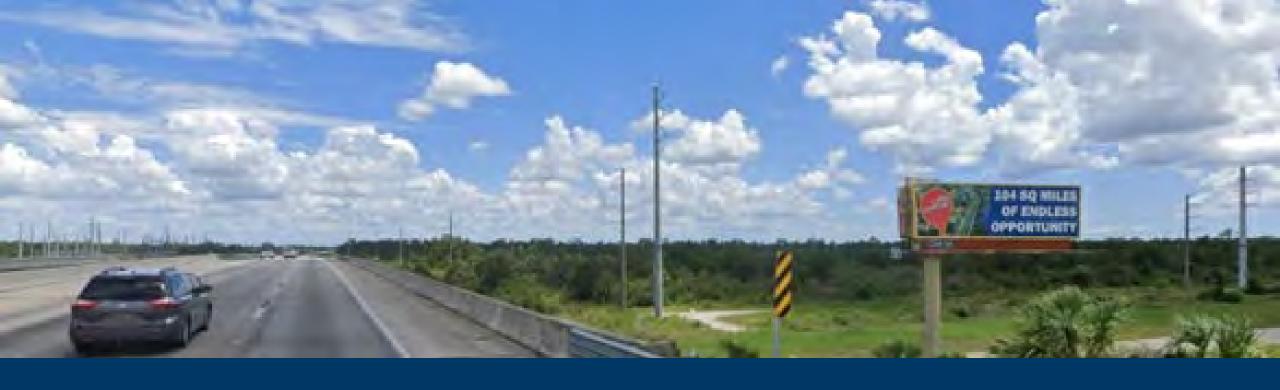

## F.S. 479 Outdoor Advertising

- One thousand five hundred feet from any other permitted sign on the same side of the highway
- Maximum Height 65-Feet
- Maximum Area 950 Square Feet

## **Existing Billboards = 15**

# Staff Recommendation

Billboards

Allow continuance of 15 existing billboards.

Protect the public health, safety, and welfare by disallowing additional billboard signs.

QUESTIONS AND COMMENTS