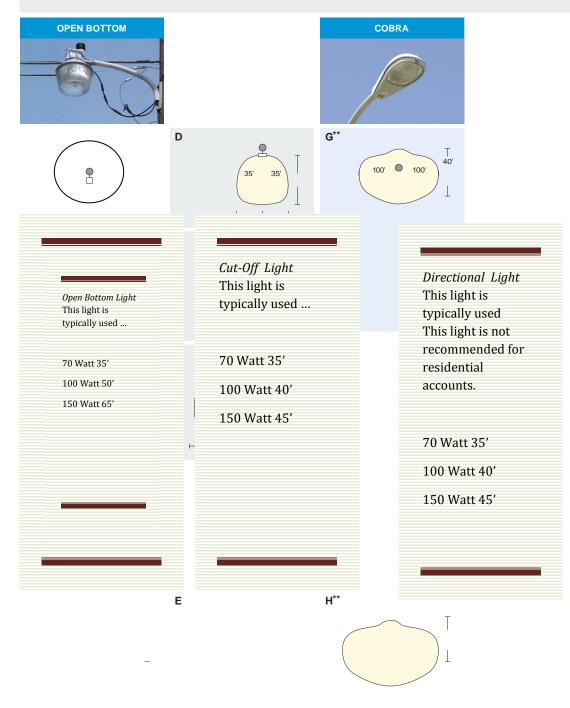

### **Lighting Patterns**

- » Select the light pattern according to lot size.
- » Take into account trees and possible interference with light fall.
- » FPL will not trim trees obstructing outdoor lights.

| Select Light Fixture |               |                                             |                        |                            |
|----------------------|---------------|---------------------------------------------|------------------------|----------------------------|
| NO. OF LIGHTS        | LIGHT PATTERN | ТҮРЕ                                        | ILLUMINATION FROM POLE | APPROXIMATE COST PER MONTH |
|                      | А             | 70 Watt Open Bottom                         | 50 feet                | \$10                       |
|                      | В             | 100 Watt Open Bottom                        | 60 feet                | \$11                       |
|                      | С             | 150 Watt Open Bottom                        | 80 feet                | \$13                       |
|                      | D             | 70 Watt Directional                         | 60 feet                | \$10                       |
|                      | Е             | 200 Watt Directional                        | 90 feet                | \$19                       |
|                      | F*            | 400 Watt Directional                        | 120 feet               | \$25                       |
|                      | G             | 70 Watt Cutoff Cobra                        | 50 feet                | \$10                       |
|                      | Н             | 100 Watt Cutoff Cobra                       | 60 feet                | \$11                       |
|                      | I             | 150 Watt Cutoff Cobra                       | 80 feet                | \$13                       |
|                      |               | Wood Pole and 1 span of <b>OH</b> conductor |                        | \$15                       |