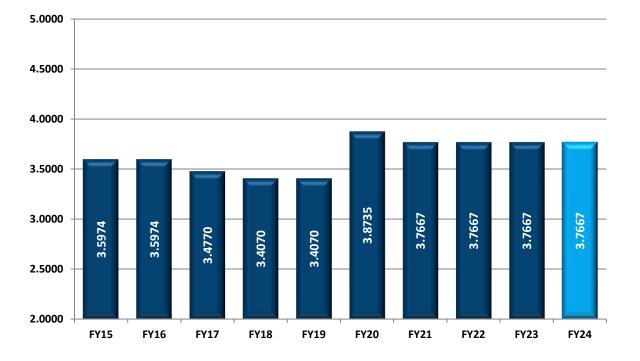

https://www.northportfl.gov/City-Government/City-</a> Leadership/City-Commission/Strategic-Plan



governmental

budgeting.

October 01, 2022

Christophen P. Morrill

#### Where Do Your Property Taxes Go?



\*OTHER includes Sarasota Memorial Hospital, Southwest Florida Water Management District, and West Coast Inland Navigation.

#### Historical Ad Valorem Millage Rate

**Millage Rate** is the tax rate applied to the taxable value of real estate. One mill is equivalent to \$1 in taxes per \$1,000 in taxable value. For example, if your property has a taxable value of \$100,000, and you're assessed a 1 mill tax rate, you'll pay \$100 in taxes. To calculate your actual tax bill based on the millage rate, multiply the taxable value of your property by the millage rate, then divide by 1,000.



#### All Funds Major Revenues

| REVENUE                     | FY23<br>Adopted<br>Budget | FY24<br>Adopted<br>Budget | %<br>Change |
|-----------------------------|---------------------------|---------------------------|-------------|
| Property Taxes (City)       | \$<br>26,511,020          | \$<br>31,031,190          | 14.6%       |
| Communications Services Tax | 2,092,600                 | 2,317,970                 | 9.7%        |
| District Assessments        | 36,873,690                | 43,193,380                | 14.6%       |
| FP & L Franchise Fee        | 4,298,380                 | 4,621,900                 | 7.0%        |
| Gas Taxes                   | 3,693,530                 | 3,784,860                 | 2.4%        |
| Half-Cent Sales Tax         | 9,188,270