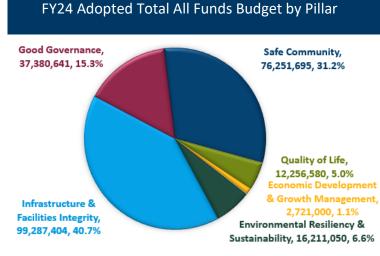

opment through

forward-thinking policies, ordinances, and

employment opportunities.

education.

ECONOMIC DEVELOPMENT & GROWTH MANAGEMENT





GOOD

GOVERNANCE

Develop and maintain the City's public facilities, roads, bridges, water control structures, stormwater drainage, waterways, potable water, wastewater collection and treatment (reclamation) systems, and broadband opportunities, and promote multimodal transportation opportunities throughout the City to meet current and future needs.

Develop and promote transparent City governance where major policy decisions are considered by the City Commission that foster trust and community engagement, utilizing departmental strengths and innovative approaches to facilitate effective and efficient delivery of municipal services and programs.



\*Total of \$244,108,370 excludes interfund transfers.

For more information regarding the 2022-2025 Strategic Plan, please visit <a href="https://www.northportfl.gov/City-Government/City-">https://www.northportfl.gov/City-Government/City-</a> Leadership/City-Commission/Strategic-Plan



governmental

budgeting.

October 01, 2022

Christophen P. Morrill

#### Where Do Your Property Taxes Go?



\*OTHER includes Sarasota Memorial Hospital, Southwest Florida Water Management District, and West Coast Inland Navigation.

#### Historical Ad Valorem Millage Rate

**Millage Rate** is the tax rate applied to the taxable value of real estate. One mill is equivalent to \$1 in taxes per \$1,000 in taxable value. For example, if your property has a taxable value of \$100,000, and you're assessed a 1