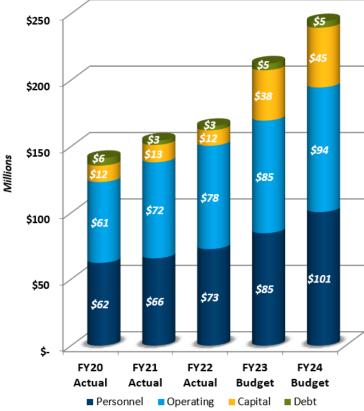

| 14.6%       |
| FP & L Franchise Fee        | 4,298,380                 | 4,621,900                 | 7.0%        |
| Gas Taxes                   | 3,693,530                 | 3,784,860                 | 2.4%        |
| Half-Cent Sales Tax         | 9,188,270                 | 9,860,200                 | 6.8%        |
| Impact Fees                 | 22,635,520                | 13,653,680                | -65.8%      |
| Infrastructure Sales Surtax | 14,179,350                | 18,193,440                | 22.1%       |
| State Revenue Sharing       | 3,859,700                 | 4,216,240                 | 8.5%        |
| TOTAL                       | \$<br>123,332,060         | \$<br>130,872,860         | 5.8%        |

## Actual Expenditures (FY20-FY22) & Adopted Budget (FY23-FY24)



Personnel Services – Expenses for salaries, wages, and benefits provided for employees by the City.

Operating – Expenses for ongoing costs of providing government services as well as the maintenance and operations of facilities and infrastructure. Capital – Purchase of land, construction of buildings, major improvements, construction of basic infrastructure, vehicles, and large equipment. Debt – Funds used for the principal and interest payments on bonds commercial paper, and other debt.

Excludes transfers, reserves, and unbudgeted funds 154, 155, 158, 159, 651, & 652.

## Capital Improvement Program (CIP)



| Capital Improvements by Type |       |    |            |  |  |  |
|------------------------------|-------|----|------------|--|--|--|
| City Facilities              |       | \$