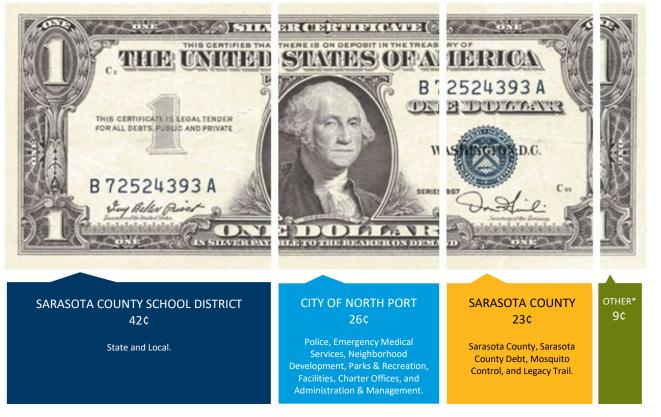

mote multimodal transportation opportunities throughout the City to meet current and future needs.

Develop and promote transparent City governance where major policy decisions are considered by the City Commission that foster trust and community engagement, utilizing departmental strengths and innovative approaches to facilitate effective and efficient delivery of municipal services and programs.



\*Total of \$244,108,370 excludes interfund transfers.

For more information regarding the 2022-2025 Strategic Plan, please visit <a href="https://www.northportfl.gov/City-Government/City-">https://www.northportfl.gov/City-Government/City-</a> Leadership/City-Commission/Strategic-Plan



governmental

budgeting.

October 01, 2022

Christophen P. Morrill

#### Where Do Your Property Taxes Go?



\*OTHER includes Sarasota Memorial Hospital, Southwest Florida Water Management District, and West Coast Inland Navigation.

#### Historical Ad Valorem Millage Rate

**Millage Rate** is the tax rate applied to the taxable value of real estate. One mill is equivalent to \$1 in taxes per \$1,000 in taxable value. For example, if your property has a taxable value of \$100,000, and you're assessed a 1 mill tax rate, you'll pay \$100 in taxes. To calculate your actual tax bill based on the millage rate, multiply the taxable value of your property by the millage rate, then divide by 1,000.



#### All Funds Major Revenues

| REVENUE                     | FY23<br>Adopted<br>Budget | FY24<br>Adopted<br>Budget | %<br>Change |
|-----------------------------|---------------------------|------------