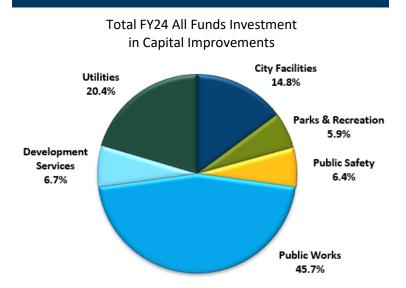

.5%        |
| TOTAL                       | \$<br>123,332,060         | \$<br>130,872,860         | 5.8%        |

## Actual Expenditures (FY20-FY22) & Adopted Budget (FY23-FY24)



Personnel Services – Expenses for salaries, wages, and benefits provided for employees by the City.

Operating – Expenses for ongoing costs of providing government services as well as the maintenance and operations of facilities and infrastructure. Capital – Purchase of land, construction of buildings, major improvements, construction of basic infrastructure, vehicles, and large equipment. Debt – Funds used for the principal and interest payments on bonds commercial paper, and other debt.

Excludes transfers, reserves, and unbudgeted funds 154, 155, 158, 159, 651, & 652.

## Capital Improvement Program (CIP)



| Capital Improvements by Type |       |    |            |  |  |  |
|------------------------------|-------|----|------------|--|--|--|
| City Facilities              |       | \$ | 4,698,030  |  |  |  |
| Development Services         |       |    | 2,132,260  |  |  |  |
| Parks & Recreation           |       |    | 1,875,000  |  |  |  |
| Public Safety                |       |    | 2,035,000  |  |  |  |
| Public Works                 |       |    | 14,470,200 |  |  |  |
| Utilities                    |       |    | 6,465,330  |  |  |  |
|                              | TOTAL | \$ | 31,675,820 |  |  |  |

## General Fund Expenditures by Category





City of North Port 4970 City Hall Blvd, North Port, FL 34286 941-429-7000 | www.northportfl.gov