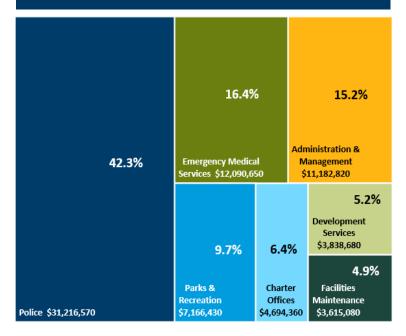

#### FY24 Adopted Total All Funds Budget Cost Summary

| FUNDS         FY24<br>Adopted<br>Budget         %<br>of Total<br>Budget         FTEs<br>Budget           GENERAL FUND (By Department)                                                                                                                                                                                                                                                                                                                                                                                                                                                                                                                                                                                                                                                                                                                                                                                                                                                                                                                                                                                                                                                                                                                                                                                                                        |                              |               |          |        |
|--------------------------------------------------------------------------------------------------------------------------------------------------------------------------------------------------------------------------------------------------------------------------------------------------------------------------------------------------------------------------------------------------------------------------------------------------------------------------------------------------------------------------------------------------------------------------------------------------------------------------------------------------------------------------------------------------------------------------------------------------------------------------------------------------------------------------------------------------------------------------------------------------------------------------------------------------------------------------------------------------------------------------------------------------------------------------------------------------------------------------------------------------------------------------------------------------------------------------------------------------------------------------------------------------------------------------------------------------------------|------------------------------|---------------|----------|--------|
| Budget         Budget           GENERAL FUND (By Department)                                                                                                                                                                                                                                                                                                                                                                                                                                                                                                                                                                                                                                                                                                                                                                                                                                                                                                                                                                                                                                                                                                                                                                                                                                                                                                 |                              | FY24          | %        |        |
| GENERAL FUND (By Department)         0.68%         8.00           City Attorney         \$ 1,647,800         0.68%         8.00           City Clerk         962,850         0.39%         8.00           City Cormission         545,650         0.22%         5.00           Communications         1,065,750         0.44%         11.00           Economic Development         879,540         0.36%         7.00           Finance         2,819,480         1.16%         20.00           Finance         3,615,080         1.48%         13.00           Huma Resources         1,609,520         0.66%         14.00           Information Technology         4,157,080         1.70%         19.00           Parks & Recreation         7,166,430         2.94%         60.70           Police         31,216,570         12.79%         194.10           Code Enforcement         528,420         0.22%         9.00           Sub-total         \$ 73,804,909         0.23%         400.55           SPECIAL REVENUE FUNDS - DISTRICT FUNDS         Fire Rescue District         2,443,400         9.18%         107.00           Sold Waste District         13,363,350         5.47%         43.00         15.00                                                                                                                                | FUNDS                        | Adopted       | of Total | FTEs   |
| City Attorney\$1,647,8000.68%8.00City Cormission546,5500.22%5.00City Manager1,538,0600.63%8.75Communications1,065,7500.44%11.00Economic Development8.79,5400.36%7.00Emergency Medical Services*12,090,6504.95%0.00Finance2,819,4801.16%20.00Facilities Maintenance3,615,0801.48%13.00Human Resources1,609,5200.66%14.00Information Technology4,157,0801.70%19.00Parks & Recreation7,166,4302.24%60.07Police31,216,57012.79%194.10Code Enforcement528,4200.22%9.00Social Services639,2600.26%6.00Non-Departmental1,530,9900.63%0.00Sub-total \$7,380,459030.26%6.00Non-Departmental1,530,9900.63%4.50SPECIAL REVENUE FUNDS - DISTRICT FUNDS555Fire Rescue District13,363,3505,47%47.50Solid Waste District2,413,4009.18%10.00Solid Waste District13,363,3505,47%43.00Inspector Education18,0000.01%0.00Inspector Education18,8900.02%0.00Linspector Education1,387,7900.57%11.46Fire Impact Fee1,047,8700.44%8.00Cande Forcement T                                                                                                                                                                                                                                                                                                                                                                                                                            |                              | Budget        | Budget   |        |
| City Attorney\$1,647,8000.68%8.00City Cormission546,5500.22%5.00City Manager1,538,0600.63%8.75Communications1,065,7500.44%11.00Economic Development8.79,5400.36%7.00Emergency Medical Services*12,090,6504.95%0.00Finance2,819,4801.16%20.00Facilities Maintenance3,615,0801.48%13.00Human Resources1,609,5200.66%14.00Information Technology4,157,0801.70%19.00Parks & Recreation7,166,4302.24%60.07Police31,216,57012.79%194.10Code Enforcement528,4200.22%9.00Social Services639,2600.26%6.00Non-Departmental1,530,9900.63%0.00Sub-total \$7,380,459030.26%6.00Non-Departmental1,530,9900.63%4.50SPECIAL REVENUE FUNDS - DISTRICT FUNDS555Fire Rescue District13,363,3505,47%47.50Solid Waste District2,413,4009.18%10.00Solid Waste District13,363,3505,47%43.00Inspector Education18,0000.01%0.00Inspector Education18,8900.02%0.00Linspector Education1,387,7900.57%11.46Fire Impact Fee1,047,8700.44%8.00Cande Forcement T                                                                                                                                                                                                                                                                                                                                                                                                                            | GENERAL FUND (By Department) |               |          |        |
| City Clerk         962,850         0.39%         8.00           City Commission         545,550         0.22%         5.00           City Manager         1,538,060         0.63%         8.75           Communications         1,065,750         0.44%         11.00           Economic Development         879,540         0.36%         7.00           Emergency Medical Services*         12,090,650         4.95%         0.00           Finance         2,819,480         1.16%         20.00           Facilities Maintenance         3,615,080         1.48%         13.00           Human Resources         1,609,520         0.66%         14.00           Information Technology         4,157,080         1.70%         19.00           Parks & Recreation         7,166,430         2.94%         60.70           Planning & Zoning         1,791,460         0.73%         17.00           Non-Departmental         1,530,990         0.63%         0.00           Sub-total         \$ 73,804,590         30.23%         400.55           SPECIAL REVENUE FUNDS - DISTRICT FUNDS         501570         12.79%         11.00           Road & Drainage District         \$ 2,413,400         9.18%         107.03                                                                                                                             |                              | \$ 1.647.800  | 0.68%    | 8.00   |
| City Commission         545,650         0.22%         5.00           City Manager         1,538,060         0.63%         8.75           Communications         1,065,750         0.44%         11.00           Economic Development         879,540         0.36%         7.00           Finance         2,819,480         1.16%         2000           Finance         3,615,080         1.48%         13.00           Human Resources         1,609,520         0.66%         14.00           Information Technology         4,157,080         1.77%         19.00           Parks & Recreation         7,166,430         2.94%         60.70           Planning & Zoning         1,791,460         0.73%         17.00           Ocde Enforcement         528,420         0.22%         9.00           Social Services         639,260         0.63%         6.00           Non-Departmental         1,530,990         0.63%         107.00           Sub-total<\$                                                                                                                                                                                                                                                                                                                                                                                       |                              |               |          |        |
| City Manager       1,538,060       0.63%       8.75         Communications       1,065,750       0.44%       11.00         Economic Development       8,79,540       0.36%       7.00         Emergency Medical Services*       12,090,650       4.95%       0.00         Finance       2,819,480       1.16%       20.00         Human Resources       1,609,520       0.66%       14.00         Information Technology       4,157,080       1.70%       19.00         Parks & Recreation       7,166,430       2.94%       60.70         Police       31,216,570       12.79%       194.10         Code Enforcement       528,420       0.22%       9.00         Social Services       639,260       0.63%       6.00         Non-Departmental       1,530,990       0.63%       0.00         Social Services       133,333       5.50       5.50         SPECIAL REVENUE FUNDS - DISTRICT FUNDS       Fire Rescue District       2,413,400       9.18%       107.00         Road & Drainage District       2,433,303       5.47%       47.50       5.50         SPECIAL REVENUE FUNDS - OTHER       Building Fund       \$ 8,391,170       3.44%       43.00       1.00                                                                                                                                                                                  | -                            | -             |          |        |
| Economic Development         879,540         0.36%         7.00           Emergency Medical Services*         12,090,650         4.95%         0.00           Facilities Maintenance         3,615,080         1.16%         2000           Facilities Maintenance         3,615,080         1.48%         13.00           Human Resources         1,609,520         0.66%         14.00           Information Technology         4,157,080         1.70%         19.00           Parks & Recreation         7,166,430         2.94%         60.70           Police         31,216,570         12.79%         194.10           Code Enforcement         528,420         0.26%         6.00           Non-Departmental         1,530,990         0.63%         0.00           Sub-total         \$ 73,804,590         30.23%         400.55           SPECIAL REVENUE FUNDS - DISTRICT FUNDS         Fire Rescue District         22,413,400         9.18%         107.00           Solid Waste District         Sub-total         \$ 50,322,270         20.61%         305.05           SPECIAL REVENUE FUNDS - OTHER         Euilding Fund         \$ 8,391,170         3.44%         43.00           Inspector Education         41,820         0.02%         0.00                                                                                         | -                            | -             |          |        |
| Emergency Medical Services*         12,090,650         4.95%         0.00           Finance         2,819,480         1.16%         20.00           Facilities Maintenance         3,615,080         1.48%         13.00           Information Technology         4,157,080         1.70%         19.00           Parks & Recreation         7,166,430         2.94%         60.70           Police         31,216,570         12.73%         194.10           Code Enforcement         528,420         0.22%         9.00           Social Services         639,260         0.63%         0.00           Social Services         539,260         0.63%         0.00           Social Services         539,260         0.63%         0.00           Social Services         539,260         0.63%         0.00           Sub-total         \$ 73,804,590         30.23%         400.55           SPECIAL REVENUE FUNDS - DISTRICT FUNDS         13,363,350         5.47%         47.50           Sub-total         \$ 50,322,270         20.61%         30.00           Solid Waste District         13,56,230         2.94%         18.00           Inspector Education         41,820         0.02%         0.00                                                                                                                                           | Communications               | 1,065,750     | 0.44%    | 11.00  |
| Finance       2,819,480       1.16%       20.00         Facilities Maintenance       3,615,080       1.48%       13.00         Human Resources       1,609,520       0.66%       14.00         Information Technology       4,157,080       1.70%       19.00         Parks & Recreation       7,166,430       2.94%       60.70         Planning & Zoning       1,791,460       0.73%       17.00         Police       31,216,570       12.77%       194.10         Code Enforcement       528,420       0.22%       9.00         Social Services       639,260       0.63%       0.00         Non-Departmental       1,530,990       0.63%       0.00         Sub-total       \$ 73,804,590       30.23%       400.55         SPECIAL REVENUE FUNDS - DISTRICT FUNDS       5       14,545,520       5.96%       151.00         Solid Waste District       22,413,400       9.18%       107.00       Solid Waste District       24,413,400       9.18%       107.00         Solid Waste District       Sub-total       \$ 3,63,350       5.47%       47.50         Building Fund       \$ 8,391,170       3.44%       43.00       Insector Education       14,820       0.00                                                                                                                                                                                | Economic Development         | 879,540       | 0.36%    | 7.00   |
| Facilities Maintenance       3,615,080       1.48%       13.00         Human Resources       1,609,520       0.66%       14.00         Information Technology       4,157,080       1.70%       19.00         Parks & Recreation       7,166,430       2.94%       60.70         Planning & Zoning       1,791,460       0.73%       17.00         Police       31,216,570       12.79%       194.10         Code Enforcement       528,420       0.22%       9.00         Social Services       639,260       0.26%       6.00         Non-Departmental       1,530,990       0.63%       0.00         Sub-total       \$ 73,804,590       30.23%       400.55         SPECIAL REVENUE FUNDS - DISTRICT FUNDS       Fire Rescue District       13,363,350       5.47%       47.50         Sub-total       \$ 50,322,270       20.61%       305.50         SPECIAL REVENUE FUNDS - OTHER       Building Fund       \$ 8,391,170       3.44%       43.00         Inspector Education       18,000       0.01%       0.00         Police Education       18,000       0.02%       0.00         Parks & Recreation Impact Fee       1,012,870       0.44%       8.00         Orad Boring Fings                                                                                                                                                                  | Emergency Medical Services*  | 12,090,650    | 4.95%    | 0.00   |
| Human Resources         1,609,520         0.66%         14.00           Information Technology         4,157,080         1.70%         19.00           Parks & Recreation         7,166,430         2.94%         60.70           Planning & Zoning         1,791,460         0.73%         17.00           Police         31,216,570         12.79%         194.10           Code Enforcement         528,420         0.22%         9.00           Social Services         639,260         0.66%         6.00           Non-Departmental         1,530,990         0.63%         0.00           Sub-total         73,804,590         30.23%         400.55           SPECIAL REVENUE FUNDS - DISTRICT FUNDS         Fire Rescue District         22,413,400         9.18%         107.00           Solid Waste District         22,413,400         9.18%         107.00         Solid Waste District         13,363,350         5.47%         47.50           Sub-total         \$ 50,322,270         20.61%         305.50         SPECIAL REVENUE FUNDS - OTHER         Building Fund         \$ 8,391,170         3.44%         43.00           Inspector Education         18,000         0.01%         0.00         Law Enforcement Trust         38,900         0.02% <td< td=""><td>Finance</td><td>2,819,480</td><td>1.16%</td><td>20.00</td></td<> | Finance                      | 2,819,480     | 1.16%    | 20.00  |
| Information Technology         4,157,080         1.70%         19.00           Parks & Recreation         7,166,430         2.94%         60.70           Planning & Zoning         1,791,460         0.73%         17.00           Police         31,216,570         12.79%         9.00           Social Services         639,260         0.26%         6.00           Non-Departmental         1,530,990         0.63%         0.00           Sub-total         \$ 73,804,590         30.23%         400.55           SPECIAL REVENUE FUNDS - DISTRICT FUNDS         Fire Rescue District         22,413,400         9.18%         107.00           Solid Waste District         13,363,350         5.47%         47.50         Sub-total         \$ 50,322,270         20.61%         305.50           SPECIAL REVENUE FUNDS - OTHER         Building Fund         \$ 8,391,170         3.44%         43.00           Inspector Education         41,820         0.02%         0.00         1.46           Fire Impact Fee         1,074,870         0.44%         8.00           Marm Mineral Springs         1,387,790         0.57%         11.46           Fire Impact Fee         1,012,550         0.41%         0.00           General Gov't Impact Fee <td>Facilities Maintenance</td> <td>3,615,080</td> <td>1.48%</td> <td>13.00</td>          | Facilities Maintenance       | 3,615,080     | 1.48%    | 13.00  |
| Parks & Recreation         7,166,430         2.94%         60.70           Planning & Zoning         1,791,460         0.73%         17.00           Police         31,216,570         12.79%         194.10           Code Enforcement         528,420         0.22%         9.00           Social Services         639,260         0.26%         6.00           Non-Departmental         1,530,990         0.63%         0.00           Sub-total         \$ 73,804,590         30.23%         400.55           SPECIAL REVENUE FUNDS - DISTRICT FUNDS         50         547%         47.50           Sub-total         \$ 50,322,270         20.61%         305.50           SPECIAL REVENUE FUNDS - OTHER         50,322,270         20.61%         305.50           SPECIAL REVENUE FUNDS - OTHER         8,391,170         3.44%         43.00           Inspector Education         41,820         0.02%         0.00           Iswe Enforcement Trust         38,900         0.02%         0.00           Police Education         1,074,870         0.44%         8.00           Warm Mineral Springs         1,387,790         0.57%         11.46           Fire Impact Fee         40012,550         0.41%         0.00                                                                                                                         | Human Resources              | 1,609,520     | 0.66%    | 14.00  |
| Planning & Zoning       1,791,460       0.73%       17.00         Police       31,216,570       12.79%       194.10         Code Enforcement       528,420       0.22%       9.00         Social Services       639,260       0.63%       6.00         Non-Departmental       1,530,990       0.63%       0.00         Sub-total       \$ 73,804,590       30.23%       400.55         SPECIAL REVENUE FUNDS - DISTRICT FUNDS       Fire Rescue District       22,413,400       9.18%       107.00         Solid Waste District       22,413,400       9.18%       107.00       Solid Waste District       3,363,350       5.47%       47.50         SPECIAL REVENUE FUNDS - OTHER       Sub-total       \$ 50,322,770       20.61%       305.50         SPECIAL REVENUE FUNDS - OTHER       Building Fund       \$ 8,391,170       3.44%       43.00         Inspector Education       18,000       0.01%       0.00       0.00         Police Education       18,000       0.01%       0.00         Tree Fund       1,074,870       0.44%       8.00         Warm Mineral Springs       1,387,790       0.57%       11.46         Solid Waste Impact Fee       1,012,550       0.41%       0.00                                                                                                                                                            | 07                           | 4,157,080     |          |        |
| Police         31,216,570         12.79%         194.10           Code Enforcement         528,420         0.22%         9.00           Social Services         639,260         0.26%         6.00           Non-Departmental         1,530,990         0.63%         0.00           Sub-total         \$         73,804,590         30.23%         400.55           SPECIAL REVENUE FUNDS - DISTRICT FUNDS         Fire Rescue District         2,413,400         9.18%         107.00           Solid Waste District         13,363,350         5.47%         47.50         Sub-total         \$         50,322,270         20.61%         305.50           SPECIAL REVENUE FUNDS - OTHER         Building Fund         \$         8,391,170         3.44%         43.00           Inspector Education         41,820         0.02%         0.00         Inspector Education         18,000         0.01%         0.00           Police Education         1,074,870         0.44%         8.00         Warm Mineral Springs         1,387,790         0.57%         11.46           Fire Impact Fee         1,012,550         0.41%         0.00         Parks & Recreation Impact Fee         1,042,550         0.41%         0.00           Care Fund         1,0472,550 <td< td=""><td></td><td></td><td></td><td></td></td<>                           |                              |               |          |        |
| Code Enforcement         528,420         0.22%         9.00           Social Services         639,260         0.26%         6.00           Non-Departmental         1,530,990         0.63%         0.00           Sub-total         \$ 73,804,590         30.23%         400.55           SPECIAL REVENUE FUNDS - DISTRICT FUNDS         5.96%         151.00           Fire Rescue District         \$ 14,545,520         5.96%         151.00           Sold Waste District         13,363,350         5.47%         47.50           Sub-total         \$ 50,322,270         20.61%         305.50           SPECIAL REVENUE FUNDS - OTHER         #800         10.02%         0.00           Inspector Education         41,820         0.02%         0.00           Law Enforcement Trust         38,900         0.01%         0.00           Police Education         1,800         0.01%         0.00           Tree Fund         1,074,870         0.44%         8.00           Warm Mineral Springs         1,382,790         0.57%         11.46           Fire Impact Fee         604,970         0.25%         0.00           Law Enforcement Impact Fee         1,488,020         0.61%         0.00           Solid W                                                                                                                          |                              |               |          |        |
| Social Services         639,260         0.26%         6.00           Non-Departmental         1,530,990         0.63%         0.00           Sub-total         \$         73,804,590         30.23%         400.55           SPECIAL REVENUE FUNDS - DISTRICT FUNDS         14,545,520         5.96%         151.00           Road & Drainage District         22,413,400         9.18%         107.00           Solid Waste District         13,363,350         5.47%         47.50           Sub-total         \$         5,0322,270         20.61%         305.50           SPECIAL REVENUE FUNDS - OTHER         13,863,350         0.02%         0.00           Inspector Education         41,820         0.02%         0.00           Iaw Enforcement Trust         38,900         0.02%         0.00           Police Education         18,000         0.01%         0.00           General Gov't Impact Fee         604,970         0.25%         0.00           General Gov't Impact Fee         1,012,550         0.41%         0.00           General Gov't Impact Fee         1,488,020         0.61%         0.00           Sub-total         \$         25,921,360         1.62%         80.46           DEBT SERVICE FUND                                                                                                                    |                              |               |          |        |
| Non-Departmental         1,530,990         0.63%         0.00           Sub-total         \$         73,804,590         30.23%         400.55           SPECIAL REVENUE FUNDS - DISTRICT FUNDS         Fire Rescue District         \$         14,545,520         5.96%         151.00           Road & Drainage District         22,413,400         9.18%         107.00         Solid Waste District         13,363,350         5.47%         47.50           Sub-total         \$         50,322,270         20.61%         305.50           SPECIAL REVENUE FUNDS - OTHER         Building Fund         \$         8,391,170         3.44%         43.00           Inspector Education         41,820         0.02%         0.00         Route Education         41,820         0.02%         0.00           Law Enforcement Trust         38,900         0.01%         0.00         0.01         Route                                                                      |                              | ,             |          |        |
| Sub-total         \$         73,804,590         30.23%         400.55           SPECIAL REVENUE FUNDS - DISTRICT FUNDS                                                                                                                                                                                                                                                                                                                                                                                                                                                                                                                                                                                                                                                                                                                                                                                                                                                                                                                                                                                                                                                                                                                                                                                                                                       |                              | -             |          |        |
| SPECIAL REVENUE FUNDS - DISTRICT FUNDS       Fire Rescue District       \$ 14,545,520       5.96%       151.00         Road & Drainage District       22,413,400       9.18%       107.00         Solid Waste District       13,363,350       5.47%       47.50         Sub-total       \$ 50,322,270       20.61%       305.50         SPECIAL REVENUE FUNDS - OTHER       13,363,350       0.47%       43.00         Building Fund       \$ 8,391,170       3.44%       43.00         Fleet Maintenance       7,186,220       2.94%       18.00         Inspector Education       41,820       0.02%       0.00         Law Enforcement Trust       38,900       0.02%       0.00         Police Education       18,000       0.01%       0.00         General Gov't Impact Fee       1,012,550       0.44%       8.00         Warm Mineral Springs       1,387,790       0.57%       11.46         Fire Impact Fee       1,012,550       0.01%       0.00         Caw Enforcement Impact Fee       1,012,550       0.44%       8.00         Darate forcement Impact Fee       1,012,550       0.41%       0.00         Solid Waste Impact Fee       1,012,550       0.41%       0.00         DEBT SERV                                                                                                                                                    | •                            |               |          |        |
| Fire Rescue District       \$ 14,545,520       5.96%       151.00         Road & Drainage District       22,413,400       9.18%       107.00         Solid Waste District       13,363,350       5.47%       47.50         Sub-total       \$ 50,322,270       20.61%       305.50         SPECIAL REVENUE FUNDS - OTHER         3.44%       43.00         Fleet Maintenance       7,186,220       2.94%       18.00         Inspector Education       41,820       0.02%       0.00         Law Enforcement Trust       38,900       0.02%       0.00         Police Education       18,000       0.01%       0.00         Tree Fund       1,074,870       0.44%       8.00         Warm Mineral Springs       1,387,790       0.57%       11.46         Fire Impact Fee       1,012,550       0.41%       0.00         Law Enforcement Impact Fee       1,012,550       0.41%       0.00         Solid Waste Impact Fee       1,92,801       0.42%       0.00         Solid Waste Impact Fee       1,92,801       0.42%       0.00         Solid Waste Impact Fee       1,92,801       0.42%       0.00         CAPITAL FUNDS       Sub-total       \$ 2,921,360                                                                                                                                                                                           |                              |               | 30.23%   | 400.55 |
| Road & Drainage District         22,413,400         9.18%         107.00           Solid Waste District         13,363,350         5.47%         47.50           Sub-total         \$ 50,322,270         20.61%         305.50           SPECIAL REVENUE FUNDS - OTHER         -         20.61%         305.50           Building Fund         \$ 8,391,170         3.44%         43.00           Fleet Maintenance         7,186,220         2.94%         18.00           Inspector Education         41,820         0.02%         0.00           Law Enforcement Trust         38,900         0.02%         0.00           Police Education         18,000         0.01%         0.00           Warm Mineral Springs         1,387,790         0.57%         11.46           Fire Impact Fee         412,580         0.17%         0.00           General Gov't Impact Fee         1,012,550         0.41%         0.00           Parks & Recreation Impact Fee         1,488,020         0.61%         0.00           Solid Waste Impact Fee         3,465,190         1.42%         0.00           Solid Waste Impact Fee         3,465,190         1.42%         0.00           CAPITAL FUNDS         Sub-total         \$ 2,921,360         1                                                                                                         |                              |               | E 06%    | 151 00 |
| Solid Waste District         13,363,350         5.47%         47.50           Sub-total         \$ 50,322,270         20.61%         305.50           SPECIAL REVENUE FUNDS - OTHER         """"""""""""""""""""""""""""""""""""                                                                                                                                                                                                                                                                                                                                                                                                                                                                                                                                                                                                                                                                                                                                                                                                                                                                                                                                                                                                                                                                                                                             |                              |               |          |        |
| Sub-total         \$ 50,322,270         20.61%         305.50           SPECIAL REVENUE FUNDS - OTHER         -         -         -         -         -         -         -         -         -         -         -         -         -         -         -         -         -         -         -         -         -         -         -         -         -         -         -         -         -         -         -         -         -         -         -         -         -         -         -         -         -         -         -         -         -         -         -         -         -         -         -         -         -         -         -         -         -         -         -         -         -         -         -         -         -         -         -         -         -         -         -         -         -         -         -         -         -         -         -         -         -         -         -         -         -         -         -         -         -         -         -         -         -         -         -         -         -         -                                                                                                                                                                                                                                    | <u> </u>                     |               |          |        |
| SPECIAL REVENUE FUNDS - OTHER           Building Fund         \$ 8,391,170         3.44%         43.00           Fleet Maintenance         7,186,220         2.94%         18.00           Inspector Education         41,820         0.02%         0.00           Law Enforcement Trust         38,900         0.02%         0.00           Police Education         18,000         0.01%         0.00           Tree Fund         1,074,870         0.44%         8.00           Warm Mineral Springs         1,387,790         0.57%         11.46           Fire Impact Fee         604,970         0.25%         0.00           Law Enforcement Impact Fee         1,012,550         0.41%         0.00           Solid Waste Impact Fee         1,488,020         0.61%         0.00           Solid Waste Impact Fee         3,465,190         1.42%         0.00           Sub-total         \$ 25,921,360         10.62%         80.46           DEBT SERVICE FUND         Sub-total         \$ 2,491,320         1.02%         0.00           Rad Reconstruction Bond Debt         \$ 2,491,320         1.02%         0.00           CAPITAL FUNDS         Sub-total         \$ 20,240,010         8.29%         0.00                                                                                                                              |                              |               |          |        |
| Building Fund       \$ 8,391,170       3.44%       43.00         Fleet Maintenance       7,186,220       2.94%       18.00         Inspector Education       41,820       0.02%       0.00         Law Enforcement Trust       38,900       0.02%       0.00         Police Education       18,000       0.01%       0.00         Tree Fund       1,074,870       0.44%       8.00         Warm Mineral Springs       1,387,790       0.57%       11.46         Fire Impact Fee       604,970       0.25%       0.00         General Gov't Impact Fee       1,012,550       0.41%       0.00         Parks & Recreation Impact Fee       1,488,020       0.61%       0.00         Solid Waste Impact Fee       3,465,190       1.42%       0.00         Solid Waste Impact Fee       3,465,190       1.42%       0.00         CAPITAL FUNDS       Sub-total       \$ 2,5921,300       10.62%       80.46         DEBT SERVICE FUND       Sub-total       \$ 15,132,510       6.20%       0.00         R& R- General Fund       630,420       0.26%       0.00         R&R - Road and Drainage District       2,115,320       0.87%       0.00         R&R - Solid Waste District                                                                                                                                                                             |                              | \$ 50,522,270 | 20.01/0  | 303.30 |
| Fleet Maintenance       7,186,220       2.94%       18.00         Inspector Education       41,820       0.02%       0.00         Law Enforcement Trust       38,900       0.02%       0.00         Police Education       18,000       0.01%       0.00         Tree Fund       1,074,870       0.44%       8.00         Warm Mineral Springs       1,387,790       0.57%       11.46         Fire Impact Fee       412,580       0.17%       0.00         General Gov't Impact Fee       1,012,550       0.41%       0.00         Law Enforcement Impact Fee       1,012,550       0.41%       0.00         Solid Waste Impact Fee       1,488,020       0.61%       0.00         Solid Waste Impact Fee       3,465,190       1.42%       0.00         Sub-total       \$       2,991,320       10.62%       80.46         DEBT SERVICE FUND       T       T       0.00       R&R - General Fund       630,420       0.26%       0.00         R&R - General Fund       630,420       0.26%       0.00       R&R - Fire Rescue District       2,115,320       0.87%       0.00         R&R - Fire Rescue District       1,450,000       0.59%       0.00       0.00         <                                                                                                                                                                              |                              | \$ 8.391.170  | 3.44%    | 43.00  |
| Inspector Education         41,820         0.02%         0.00           Law Enforcement Trust         38,900         0.02%         0.00           Police Education         18,000         0.01%         0.00           Tree Fund         1,074,870         0.44%         8.00           Warm Mineral Springs         1,387,790         0.57%         11.46           Fire Impact Fee         412,580         0.17%         0.00           General Gov't Impact Fee         604,970         0.25%         0.00           Law Enforcement Impact Fee         1,012,550         0.41%         0.00           Parks & Recreation Impact Fee         1,488,020         0.61%         0.00           Solid Waste Impact Fee         3,465,190         1.42%         0.00           Parks & Recreation Impact Fee         3,465,190         1.42%         0.00           CAPITAL FUND         Sub-total         \$ 2,491,320         1.02%         80.46           DEBT SERVICE FUND         Surtax III         \$ 15,132,510         6.20%         0.00           R&R - General Fund         630,420         0.26%         0.00           R&R - Fire Rescue District         911,760         0.37%         0.00           R&R - Solid Waste District                                                                                                               | 3                            |               |          |        |
| Law Enforcement Trust       38,900       0.02%       0.00         Police Education       18,000       0.01%       0.00         Tree Fund       1,074,870       0.44%       8.00         Warm Mineral Springs       1,387,790       0.57%       11.46         Fire Impact Fee       412,580       0.17%       0.00         General Gov't Impact Fee       604,970       0.25%       0.00         Law Enforcement Impact Fee       1,012,550       0.41%       0.00         Parks & Recreation Impact Fee       1,488,020       0.61%       0.00         Solid Waste Impact Fee       799,280       0.33%       0.00         Transportation Impact Fee       3,465,190       1.42%       0.00         CAPITAL FUNDS       Sub-total       \$ 25,921,360       10.62%       80.46         DEBT SERVICE FUND       Racconstruction Bond Debt       \$ 2,491,320       1.02%       0.00         CAPITAL FUNDS       Surtax III       \$ 15,132,510       6.20%       0.00         R&R - General Fund       630,420       0.26%       0.00         R&R - Solid Waste District       2,115,320       0.87%       0.00         R&R - Solid Waste District       1,450,000       0.59%       0.00                                                                                                                                                                     |                              |               |          |        |
| Tree Fund       1,074,870       0.44%       8.00         Warm Mineral Springs       1,387,790       0.57%       11.46         Fire Impact Fee       412,580       0.17%       0.00         General Gov't Impact Fee       604,970       0.25%       0.00         Law Enforcement Impact Fee       1,012,550       0.41%       0.00         Parks & Recreation Impact Fee       1,488,020       0.61%       0.00         Solid Waste Impact Fee       799,280       0.33%       0.00         Transportation Impact Fee       3,465,190       1.42%       0.00         Sub-total       \$       25,921,360       10.62%       80.46         DEBT SERVICE FUND       sub-total       \$       2,491,320       1.02%       0.00         CAPITAL FUNDS       surtax III       \$       15,132,510       6.20%       0.00         Surtax III       \$       15,132,510       6.20%       0.00         R&R - General Fund       630,420       0.26%       0.00         R&R - Road and Drainage District       2,115,320       0.87%       0.00         R&R - Solid Waste District       911,760       0.37%       0.00         Sub-total       \$       2,420,000       0.99%       0.                                                                                                                                                                              | •                            |               |          |        |
| Warm Mineral Springs         1,387,790         0.57%         11.46           Fire Impact Fee         412,580         0.17%         0.00           General Gov't Impact Fee         604,970         0.25%         0.00           Law Enforcement Impact Fee         1,012,550         0.41%         0.00           Parks & Recreation Impact Fee         1,488,020         0.61%         0.00           Solid Waste Impact Fee         799,280         0.33%         0.00           Transportation Impact Fee         3,465,190         1.42%         0.00           Sub-total         \$         25,921,360         10.62%         80.46           DEBT SERVICE FUND         sub-total         \$         2,491,320         1.02%         0.00           CAPITAL FUNDS         surtax III         \$         15,132,510         6.20%         0.00           R&R - General Fund         630,420         0.26%         0.00         R&R - Road and Drainage District         2,115,320         0.87%         0.00           R&R - Solid Waste District         911,760         0.37%         0.00           Sub-total         \$         24,420,000         0.99%         0.00           Sub-total         \$         52,468,700         19.87%         103.50                                                                                                | Police Education             | 18,000        | 0.01%    | 0.00   |
| Fire Impact Fee       412,580       0.17%       0.00         General Gov't Impact Fee       604,970       0.25%       0.00         Law Enforcement Impact Fee       1,012,550       0.41%       0.00         Parks & Recreation Impact Fee       1,488,020       0.61%       0.00         Solid Waste Impact Fee       799,280       0.33%       0.00         Transportation Impact Fee       3,465,190       1.42%       0.00         Sub-total       \$       25,921,360       10.62%       80.46         DEBT SERVICE FUND       s       2,491,320       1.02%       0.00         CAPITAL FUNDS       s       15,132,510       6.20%       0.00         R&R - General Fund       630,420       0.26%       0.00         R&R - Road and Drainage District       2,115,320       0.87%       0.00         R&R - Fire Rescue District       911,760       0.37%       0.00         R&R - Solid Waste District       1,450,000       0.59%       0.00         Sub-total       \$       20,240,010       8.29%       0.00         ENTERPRISE FUNDS       utilities       \$       48,498,700       19.87%       103.50         Water Capacity Fee       2,420,000       0.99%       0.00                                                                                                                                                                       | Tree Fund                    | 1,074,870     | 0.44%    | 8.00   |
| General Gov't Impact Fee       604,970       0.25%       0.00         Law Enforcement Impact Fee       1,012,550       0.41%       0.00         Parks & Recreation Impact Fee       1,488,020       0.61%       0.00         Solid Waste Impact Fee       799,280       0.33%       0.00         Transportation Impact Fee       3,465,190       1.42%       0.00         Sub-total       \$       25,921,360       10.62%       80.46         DEBT SERVICE FUND       s       2,491,320       1.02%       0.00         CAPITAL FUNDS       s       15,132,510       6.20%       0.00         R&R - General Fund       630,420       0.26%       0.00         R&R - General Fund       630,420       0.26%       0.00         R&R - Fire Rescue District       911,760       0.37%       0.00         R&R - Solid Waste District       1,450,000       0.59%       0.00         Sub-total       \$       20,240,010       8.29%       0.00         ENTERPRISE FUNDS       utilities       \$       48,498,700       19.87%       103.50         Water Capacity Fee       2,420,000       0.99%       0.00       Sewer Capacity Fee       1,550,000       0.63%       0.00                                                                                                                                                                                    | Warm Mineral Springs         | 1,387,790     | 0.57%    | 11.46  |
| Law Enforcement Impact Fee       1,012,550       0.41%       0.00         Parks & Recreation Impact Fee       1,488,020       0.61%       0.00         Solid Waste Impact Fee       799,280       0.33%       0.00         Transportation Impact Fee       3,465,190       1.42%       0.00         Sub-total       \$       25,921,360       10.62%       80.46         DEBT SERVICE FUND       s       2,491,320       1.02%       0.00         CAPITAL FUNDS       s       15,132,510       6.20%       0.00         R&R - General Fund       630,420       0.26%       0.00         R&R - General Fund       630,420       0.26%       0.00         R&R - Fire Rescue District       911,760       0.37%       0.00         R&R - Solid Waste District       1,450,000       0.59%       0.00         Sub-total       \$       20,240,010       8.29%       0.00         ENTERPRISE FUNDS       utilities       \$       48,498,700       19.87%       103.50         Water Capacity Fee       2,420,000       0.99%       0.00       Sewer Capacity Fee       1,550,000       0.63%       0.00         Sub-total       \$       52,468,700       21.49%       103.50 <t< td=""><td>Fire Impact Fee</td><td>412,580</td><td>0.17%</td><td>0.00</td></t<>                                                                                                 | Fire Impact Fee              | 412,580       | 0.17%    | 0.00   |
| Parks & Recreation Impact Fee       1,488,020       0.61%       0.00         Solid Waste Impact Fee       799,280       0.33%       0.00         Transportation Impact Fee       3,465,190       1.42%       0.00         Sub-total       \$       25,921,360       10.62%       80.46         DEBT SERVICE FUND       s       2,491,320       1.02%       0.00         CAPITAL FUNDS       s       15,132,510       6.20%       0.00         CAPITAL FUNDS       s       15,132,510       6.20%       0.00         R&R - General Fund       630,420       0.26%       0.00         R&R - General Fund       515,132,510       6.20%       0.00         R&R - Fire Rescue District       2,115,320       0.87%       0.00         R&R - Fire Rescue District       1,450,000       0.59%       0.00         Sub-total       \$       20,240,010       8.29%       0.00         ENTERPRISE FUNDS       utilities       \$       48,498,700       19.87%       103.50         Water Capacity Fee       2,420,000       0.99%       0.00       Sewer Capacity Fee       1,550,000       0.63%       0.00         Seub-total       \$       52,468,700       21.49%       103.50                                                                                                                                                                                 | General Gov't Impact Fee     | 604,970       | 0.25%    | 0.00   |
| Solid Waste Impact Fee       799,280       0.33%       0.00         Transportation Impact Fee       3,465,190       1.42%       0.00         Sub-total       \$       25,921,360       10.62%       80.46         DEBT SERVICE FUND       Road Reconstruction Bond Debt       \$       2,491,320       1.02%       0.00         CAPITAL FUNDS       Surtax III       \$       15,132,510       6.20%       0.00         R&R - General Fund       630,420       0.26%       0.00         R&R - Ganeral Fund       515,132,510       6.20%       0.00         R&R - Ganeral Fund       630,420       0.26%       0.00         R&R - Fire Rescue District       2,115,320       0.87%       0.00         R&R - Solid Waste District       1,450,000       0.59%       0.00         Sub-total       \$       20,240,010       8.29%       0.00         ENTERPRISE FUNDS       Utilities       \$       48,498,700       19.87%       103.50         Water Capacity Fee       2,420,000       0.99%       0.00       Sewer Capacity Fee       1,550,000       0.63%       0.00         Seub-total       \$       52,468,700       21.49%       103.50         INTERNAL SERVICE FUNDS       Employee Be                                                                                                                                                            | Law Enforcement Impact Fee   | 1,012,550     | 0.41%    | 0.00   |
| Transportation Impact Fee       3,465,190       1.42%       0.00         Sub-total       \$       25,921,360       10.62%       80.46         DEBT SERVICE FUND         80.46         CAPITAL FUNDS       1.02%       0.00         CAPITAL FUNDS       1.02%       0.00         Surtax III       \$       15,132,510       6.20%       0.00         R&R - General Fund       630,420       0.26%       0.00         R&R - Road and Drainage District       2,115,320       0.87%       0.00         R&R - Fire Rescue District       911,760       0.37%       0.00         R&R - Solid Waste District       1,450,000       0.59%       0.00         Sub-total       \$       20,240,010       8.29%       0.00         ENTERPRISE FUNDS       Utilities       \$       48,498,700       19.87%       103.50         Water Capacity Fee       2,420,000       0.99%       0.00       0.00       Sewer Capacity Fee       1,550,000       0.63%       0.00         Sub-total       \$       52,468,700       21.49%       103.50         INTERNAL SERVICE FUNDS       Employee Benefit Fund       \$       1,108,680       0.45%       0.00         Self-In                                                                                                                                                                                                  | •                            |               |          | 0.00   |
| Sub-total         \$         25,921,360         10.62%         80.46           DEBT SERVICE FUND         Road Reconstruction Bond Debt         \$         2,491,320         1.02%         0.00           CAPITAL FUNDS         sutax III         \$         15,132,510         6.20%         0.00           R&R - General Fund         630,420         0.26%         0.00         R&R - Road and Drainage District         2,115,320         0.87%         0.00           R&R - Road and Drainage District         911,760         0.37%         0.00           R&R - Fire Rescue District         911,760         0.37%         0.00           Sub-total         \$         20,240,010         8.29%         0.00           Sub-total         \$         20,240,010         8.29%         0.00           ENTERPRISE FUNDS         utilities         \$         48,498,700         19.87%         103.50           Water Capacity Fee         2,420,000         0.99%         0.00         Sewer Capacity Fee         1,550,000         0.63%         0.00           Sewer Capacity Fee         1,550,000         0.63%         0.00         103.50           INTERNAL SERVICE FUNDS         Employee Benefit Fund         \$         1,108,680         0.45%         0.00                                                                                   | •                            | -             |          |        |
| DEBT SERVICE FUND           Road Reconstruction Bond Debt         \$ 2,491,320         1.02%         0.00           CAPITAL FUNDS         5         15,132,510         6.20%         0.00           Surtax III         \$ 15,132,510         6.20%         0.00           R&R - General Fund         630,420         0.26%         0.00           R&R - Road and Drainage District         2,115,320         0.87%         0.00           R&R - Fire Rescue District         911,760         0.37%         0.00           R&R - Solid Waste District         1,450,000         0.59%         0.00           Sub-total         \$ 20,240,010         8.29%         0.00           ENTERPRISE FUNDS         Utilities         \$ 48,498,700         19.87%         103.50           Water Capacity Fee         2,420,000         0.99%         0.00           Sewer Capacity Fee         1,550,000         0.63%         0.00           Sewer Capacity Fee         1,550,000         0.63%         0.00           INTERNAL SERVICE FUNDS         International \$ 52,468,700         21.49%         103.50           INTERNAL SERVICE FUNDS         International \$ 52,468,700         21.49%         0.00           Self-Insurance Medical Fund         \$ 1,108,680         <                                                                               | • •                          |               |          |        |
| Road Reconstruction Bond Debt       \$ 2,491,320       1.02%       0.00         CAPITAL FUNDS       Surtax III       \$ 15,132,510       6.20%       0.00         R&R - General Fund       630,420       0.26%       0.00         R&R - Road and Drainage District       2,115,320       0.87%       0.00         R&R - Fire Rescue District       911,760       0.37%       0.00         R&R - Solid Waste District       1,450,000       0.59%       0.00         Sub-total       \$ 20,240,010       8.29%       0.00         ENTERPRISE FUNDS       Utilities       \$ 48,498,700       19.87%       103.50         Water Capacity Fee       2,420,000       0.99%       0.00         Sewer Capacity Fee       1,550,000       0.63%       0.00         Sub-total       \$ 52,468,700       21.49%       103.50         INTERNAL SERVICE FUNDS       Utilities       \$ 52,468,700       21.49%       103.50         INTERNAL SERVICE FUNDS       Employee Benefit Fund       \$ 1,108,680       0.45%       0.00         Self-Insurance Medical Fund       \$ 1,108,680       0.45%       0.00         Self-Insurance Risk Fund       \$ 18,860,120       7.73%       0.00                                                                                                                                                                              |                              | \$ 25,921,360 | 10.62%   | 80.46  |
| CAPITAL FUNDS         Surtax III       \$ 15,132,510       6.20%       0.00         R&R - General Fund       630,420       0.26%       0.00         R&R - Road and Drainage District       2,115,320       0.87%       0.00         R&R - Road and Drainage District       911,760       0.37%       0.00         R&R - Solid Waste District       911,760       0.37%       0.00         Sub-total       \$ 20,240,010       8.29%       0.00         ENTERPRISE FUNDS       5       48,498,700       19.87%       103.50         Water Capacity Fee       2,420,000       0.99%       0.00         Sewer Capacity Fee       1,550,000       0.63%       0.00         Sub-total       \$ 52,468,700       21.49%       103.50         INTERNAL SERVICE FUNDS       5       1,108,680       0.45%       0.00         Self-Insurance Medical Fund       \$ 1,108,680       0.45%       0.00         Self-Insurance Risk Fund       \$ 3,986,200       1.63%       0.00         Sub-total       \$ 18,860,120       7.73%       0.00                                                                                                                                                                                                                                                                                                                           |                              | 6 3 404 999   | 4 000/   | 0.00   |
| Surtax III         \$ 15,132,510         6.20%         0.00           R&R - General Fund         630,420         0.26%         0.00           R&R - Road and Drainage District         2,115,320         0.87%         0.00           R&R - Road and Drainage District         2,115,320         0.87%         0.00           R&R - Fire Rescue District         911,760         0.37%         0.00           R&R - Solid Waste District         1,450,000         0.59%         0.00           Sub-total         \$ 20,240,010         8.29%         0.00           ENTERPRISE FUNDS         Utilities         \$ 48,498,700         19.87%         103.50           Water Capacity Fee         2,420,000         0.99%         0.00           Sewer Capacity Fee         1,550,000         0.63%         0.00           Sub-total         \$ 52,468,700         21.49%         103.50           INTERNAL SERVICE FUNDS         Employee Benefit Fund         \$ 1,108,680         0.45%         0.00           Self-Insurance Medical Fund         13,765,240         5.64%         0.00           Self-Insurance Risk Fund         3,986,200         1.63%         0.00                                                                                                                                                                                   |                              | ə 2,491,320   | 1.02%    | 0.00   |
| R&R - General Fund       630,420       0.26%       0.00         R&R - Road and Drainage District       2,115,320       0.87%       0.00         R&R - Fire Rescue District       911,760       0.37%       0.00         R&R - Solid Waste District       1,450,000       0.59%       0.00         Sub-total       \$ 20,240,010       8.29%       0.00         ENTERPRISE FUNDS       utilities       \$ 48,498,700       19.87%       103.50         Water Capacity Fee       2,420,000       0.99%       0.00         Sewer Capacity Fee       1,550,000       0.63%       0.00         INTERNAL SERVICE FUNDS       s       1,108,680       0.45%       0.00         Self-Insurance Medical Fund       \$ 1,108,680       0.45%       0.00         Self-Insurance Risk Fund       \$ 18,860,120       7.73%       0.00                                                                                                                                                                                                                                                                                                                                                                                                                                                                                                                                    |                              | \$ 15 122 510 | 6 200/   | 0.00   |
| R&R - Road and Drainage District       2,115,320       0.87%       0.00         R&R - Fire Rescue District       911,760       0.37%       0.00         R&R - Solid Waste District       1,450,000       0.59%       0.00         Sub-total       \$ 20,240,010       8.29%       0.00         ENTERPRISE FUNDS       19.87%       103.50         Utilities       \$ 48,498,700       19.87%       103.50         Water Capacity Fee       2,420,000       0.99%       0.00         Sewer Capacity Fee       1,550,000       0.63%       0.00         INTERNAL SERVICE FUNDS       s       22,420,000       0.99%       0.00         Sewer Capacity Fee       1,550,000       0.63%       0.00         Sub-total       \$ 52,468,700       21.49%       103.50         INTERNAL SERVICE FUNDS       Employee Benefit Fund       \$ 1,108,680       0.45%       0.00         Self-Insurance Medical Fund       13,765,240       5.64%       0.00         Self-Insurance Risk Fund       3,986,200       1.63%       0.00         Sub-total       \$ 18,860,120       7.73%       0.00                                                                                                                                                                                                                                                                         |                              |               |          |        |
| R&R - Fire Rescue District       911,760       0.37%       0.00         R&R - Solid Waste District       1,450,000       0.59%       0.00         Sub-total       \$       20,240,010       8.29%       0.00         ENTERPRISE FUNDS         19.87%       103.50         Water Capacity Fee       2,420,000       0.99%       0.00         Swer Capacity Fee       1,550,000       0.63%       0.00         Sub-total       \$       52,468,700       21.49%       103.50         INTERNAL SERVICE FUNDS         1,108,680       0.45%       0.00         Self-Insurance Medical Fund       13,765,240       5.64%       0.00         Self-Insurance Risk Fund       3,986,200       1.63%       0.00                                                                                                                                                                                                                                                                                                                                                                                                                                                                                                                                                                                                                                                       |                              | -             |          |        |
| R&R - Solid Waste District       1,450,000       0.59%       0.00         Sub-total       \$ 20,240,010       8.29%       0.00         ENTERPRISE FUNDS       utilities       \$ 48,498,700       19.87%       103.50         Water Capacity Fee       2,420,000       0.99%       0.00         Sewer Capacity Fee       1,550,000       0.63%       0.00         Sub-total       \$ 52,468,700       21.49%       103.50         INTERNAL SERVICE FUNDS       sub-total       \$ 1,108,680       0.45%       0.00         Self-Insurance Medical Fund       13,765,240       5.64%       0.00         Self-Insurance Risk Fund       \$ 18,860,120       7.73%       0.00                                                                                                                                                                                                                                                                                                                                                                                                                                                                                                                                                                                                                                                                                   |                              |               |          |        |
| Sub-total         \$         20,240,010         8.29%         0.00           ENTERPRISE FUNDS          48,498,700         19.87%         103.50           Utilities         \$         48,498,700         19.87%         103.50           Water Capacity Fee         2,420,000         0.99%         0.00           Sewer Capacity Fee         1,550,000         0.63%         0.00           Sub-total         \$         52,468,700         21.49%         103.50           INTERNAL SERVICE FUNDS           1,108,680         0.45%         0.00           Self-Insurance Medical Fund         13,765,240         5.64%         0.00         Self-Insurance Risk Fund         3,986,200         1.63%         0.00           Sub-total         \$         18,860,120         7.73%         0.00                                                                                                                                                                                                                                                                                                                                                                                                                                                                                                                                                           |                              | -             |          |        |
| ENTERPRISE FUNDS         5         48,498,700         19.87%         103.50           Water Capacity Fee         2,420,000         0.99%         0.00           Sewer Capacity Fee         1,550,000         0.63%         0.00           Sub-total         \$         52,468,700         21.49%         103.50           INTERNAL SERVICE FUNDS         5         52,468,700         21.49%         0.00           Self-Insurance Medical Fund         \$         1,108,680         0.45%         0.00           Self-Insurance Risk Fund         3,986,200         1.63%         0.00           Sub-total         \$         18,860,120         7.73%         0.00                                                                                                                                                                                                                                                                                                                                                                                                                                                                                                                                                                                                                                                                                         |                              |               |          |        |
| Utilities         \$ 48,498,700         19.87%         103.50           Water Capacity Fee         2,420,000         0.99%         0.00           Sewer Capacity Fee         1,550,000         0.63%         0.00           Sub-total         \$ 52,468,700         21.49%         103.50           INTERNAL SERVICE FUNDS         5         5         1,108,680         0.45%         0.00           Self-Insurance Medical Fund         13,765,240         5.64%         0.00         Self-Insurance Risk Fund         3,986,200         1.63%         0.00           Sub-total         \$ 18,860,120         7.73%         0.00         0.00                                                                                                                                                                                                                                                                                                                                                                                                                                                                                                                                                                                                                                                                                                              |                              | , _0,_10,010  | 5.25/0   | 0.00   |
| Water Capacity Fee         2,420,000         0.99%         0.00           Sewer Capacity Fee         1,550,000         0.63%         0.00           Sub-total         \$ 52,468,700         21.49%         103.50           INTERNAL SERVICE FUNDS          1,108,680         0.45%         0.00           Self-Insurance Medical Fund         13,765,240         5.64%         0.00           Self-Insurance Risk Fund         3,986,200         1.63%         0.00           Sub-total         \$ 18,860,120         7.73%         0.00                                                                                                                                                                                                                                                                                                                                                                                                                                                                                                                                                                                                                                                                                                                                                                                                                    |                              | \$ 48,498,700 | 19.87%   | 103.50 |
| Sewer Capacity Fee         1,550,000         0.63%         0.00           Sub-total         \$ 52,468,700         21.49%         103.50           INTERNAL SERVICE FUNDS          1,108,680         0.45%         0.00           Self-Insurance Medical Fund         13,765,240         5.64%         0.00           Self-Insurance Risk Fund         3,986,200         1.63%         0.00           Sub-total         \$ 18,860,120         7.73%         0.00                                                                                                                                                                                                                                                                                                                                                                                                                                                                                                                                                                                                                                                                                                                                                                                                                                                                                              |                              |               |          |        |
| Sub-total         \$ 52,468,700         21.49%         103.50           INTERNAL SERVICE FUNDS          1,108,680         0.45%         0.00           Self-Insurance Medical Fund         13,765,240         5.64%         0.00           Self-Insurance Risk Fund         3,986,200         1.63%         0.00           Sub-total         \$ 18,860,120         7.73%         0.00                                                                                                                                                                                                                                                                                                                                                                                                                                                                                                                                                                                                                                                                                                                                                                                                                                                                                                                                                                        |                              |               |          |        |
| INTERNAL SERVICE FUNDS           Employee Benefit Fund         \$ 1,108,680         0.45%         0.00           Self-Insurance Medical Fund         13,765,240         5.64%         0.00           Self-Insurance Risk Fund         3,986,200         1.63%         0.00           Sub-total         \$ 18,860,120         7.73%         0.00                                                                                                                                                                                                                                                                                                                                                                                                                                                                                                                                                                                                                                                                                                                                                                                                                                                                                                                                                                                                              | • •                          |               |          |        |
| Employee Benefit Fund         \$ 1,108,680         0.45%         0.00           Self-Insurance Medical Fund         13,765,240         5.64%         0.00           Self-Insurance Risk Fund         3,986,200         1.63%         0.00           Sub-total         \$ 18,860,120         7.73%         0.00                                                                                                                                                                                                                                                                                                                                                                                                                                                                                                                                                                                                                                                                                                                                                                                                                                                                                                                                                                                                                                               |                              |               |          |        |
| Self-Insurance Medical Fund         13,765,240         5.64%         0.00           Self-Insurance Risk Fund         3,986,200         1.63%         0.00           Sub-total         \$ 18,860,120         7.73%         0.00                                                                                                                                                                                                                                                                                                                                                                                                                                                                                                                                                                                                                                                                                                                                                                                                                                                                                                                                                                                                                                                                                                                               |                              | \$ 1,108,680  | 0.45%    | 0.00   |
| Self-Insurance Risk Fund         3,986,200         1.63%         0.00           Sub-total         \$ 18,860,120         7.73%         0.00                                                                                                                                                                                                                                                                                                                                                                                                                                                                                                                                                                                                                                                                                                                                                                                                                                                                                                                                                                                                                                                                                                                                                                                                                   | • •                          |               |          |        |
| Sub-total \$ 18,860,120 7.73% 0.00                                                                                                                                                                                                                                                                                                                                                                                                                                                                                                                                                                                                                                                                                                                                                                                                                                                                                                                                                                                                                                                                                                                                                                                                                                                                                                                           | Self-Insurance Risk Fund     |               |          |        |
| **TOTAL CITY BUDGET \$244.108.370 100.00% 890.01                                                                                                                                                                                                                                                                                                                                                                                                                                                                                                                                                                                                                                                                                                                                                                                                                                                                                                                                                                                                                                                                                                                                                                                                                                                                                                             | Sub-total                    |               |          |        |
| , ,,                                                                                                                                                                                                                                                                                                                                                                                                                                                                                                                                                                                                                                                                                                                                                                                                                                                                                                                                                                                                                                                                                                                                                                                                                                                                                                                                                         | **TOTAL CITY BUDGET          | \$244,108,370 | 100.00%  | 890.01 |