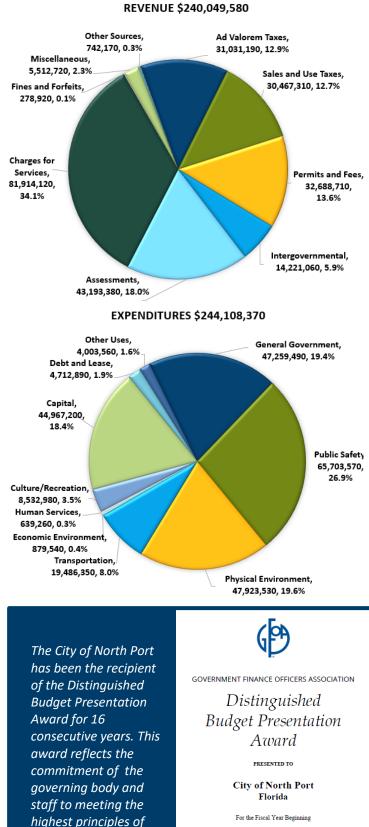

otable water, wastewater collection and treatment (reclamation) systems, and broadband opportunities, and promote multimodal transportation opportunities throughout the City to meet current and future needs.

Develop and promote transparent City governance where major policy decisions are considered by the City Commission that foster trust and community engagement, utilizing departmental strengths and innovative approaches to facilitate effective and efficient delivery of municipal services and programs.



\*Total of \$244,108,370 excludes interfund transfers.

For more information regarding the 2022-2025 Strategic Plan, please visit <a href="https://www.northportfl.gov/City-Government/City-">https://www.northportfl.gov/City-Government/City-</a> Leadership/City-Commission/Strategic-Plan



governmental

budgeting.

October 01, 2022

Christophen P. Morrill

#### Where Do Your Property Taxes Go?



\*OTHER includes Sarasota Memorial Hospital, Southwest Florida Water Management District, and West Coast Inland Navigation.

#### Historical Ad Valorem Millage Rate

**Millage Rate** is the tax rate applied to the taxable value of real estate. One mill is equivalent to \$1 in taxes per \$1,000 in taxable value. For example, if your property has a taxable value of \$100,000, and you're assessed a 1 mill tax rate, you'll pay \$100 in taxes. To calculate your actual tax bill based on the millage rate, multiply the taxable value of your property by the millage rate, then divide by 1,000.



#### All Funds Major Revenues

| REVENUE                     | FY23<br>Adopted<br>Budget | FY24